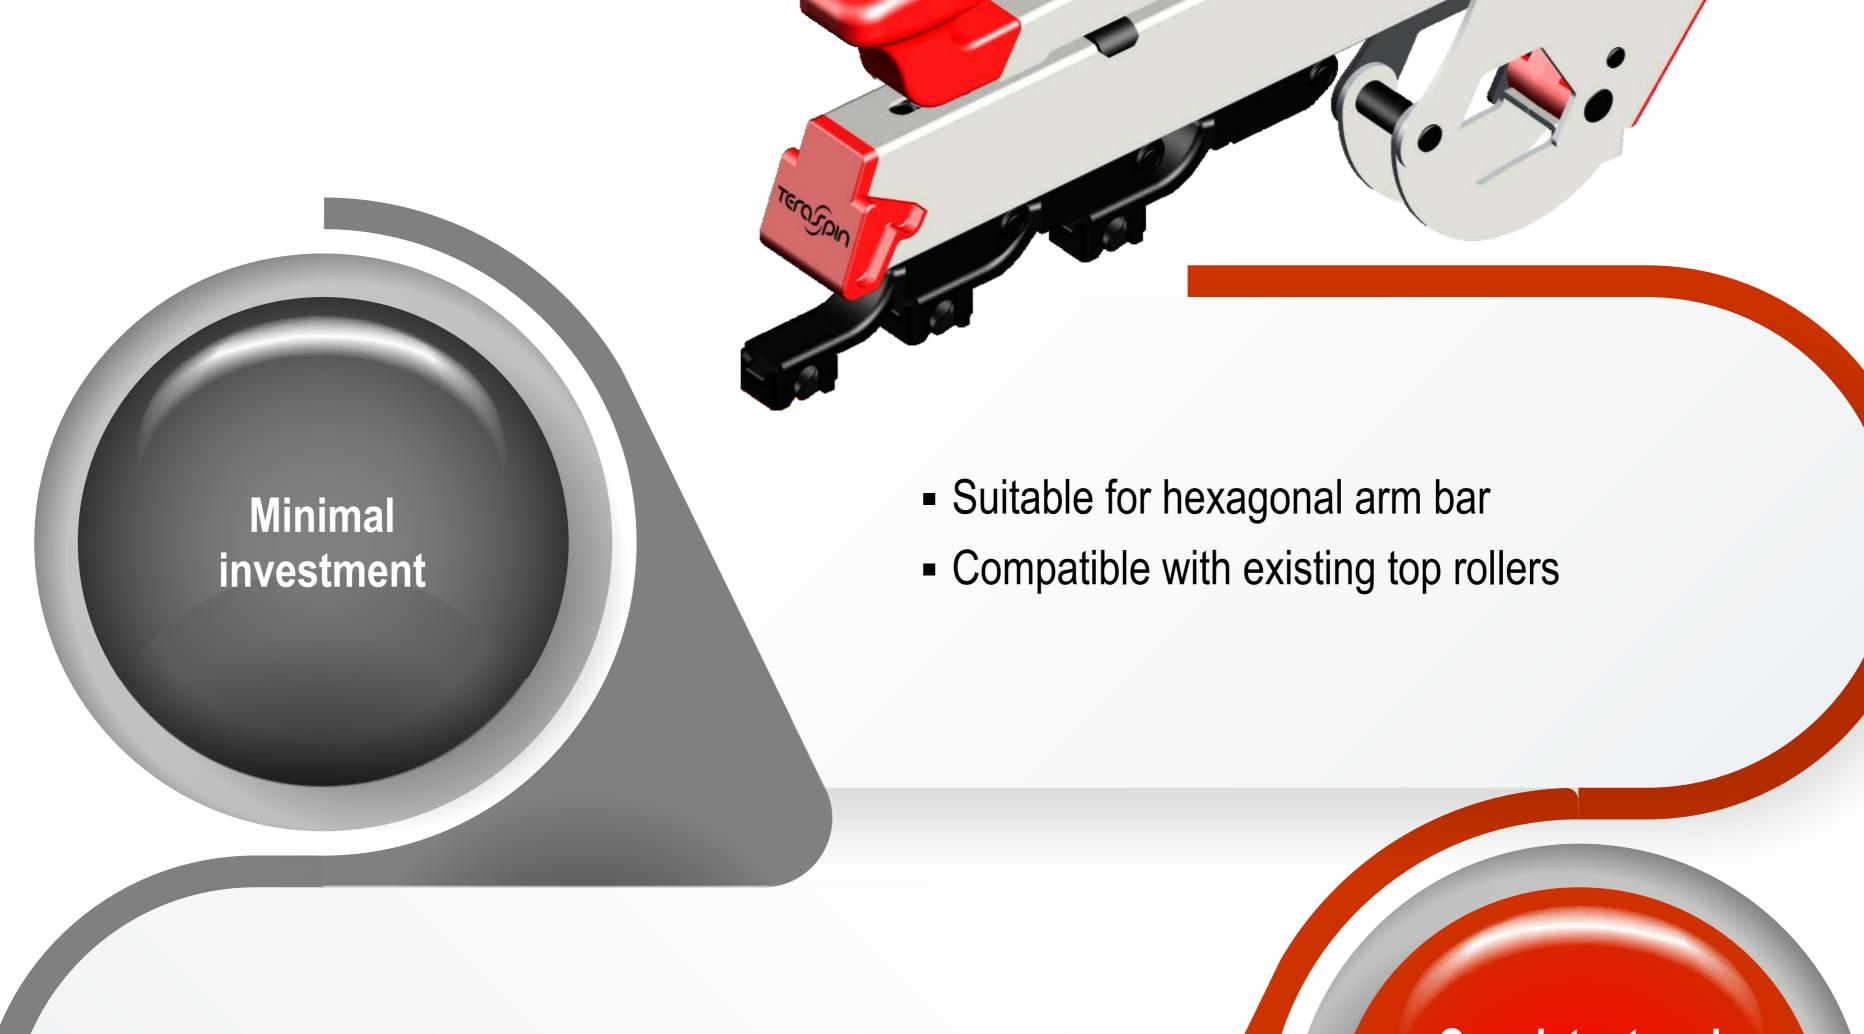

## The Flexi weighting arms - the simplest and most economical way to replace pneumatic drafting on your ring frames

- Options of 5 different loads on each top roller
- Adjustable front top roller off-set

**Consistent and** better yarn quality with improved ring frame performance

Easy installation and user friendly

- Easy height (pressure) setting
- Easily replaceable individual weighting elements for each top roller
- Higher front top roller load
- Suitable for existing drafting attachments
- Suitable for wide variety of fibres and yarn counts