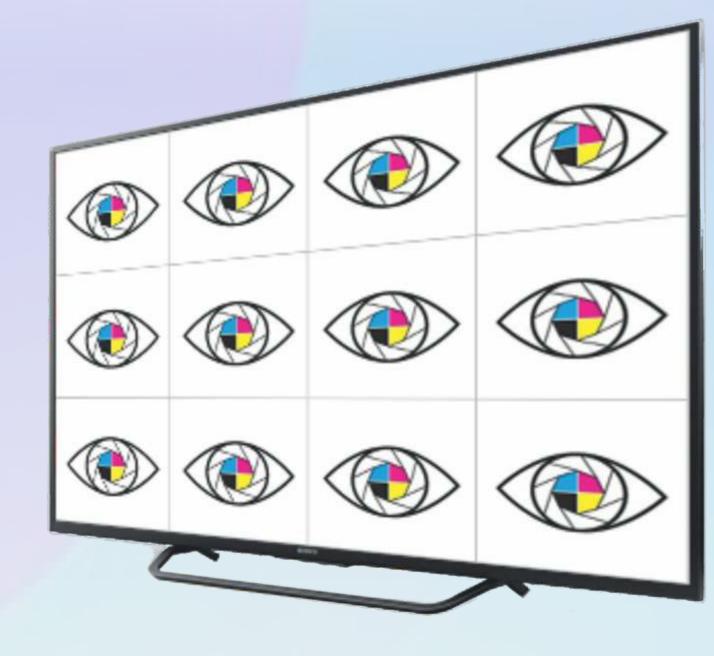

## ViewAXIS Tera

The first full print repeat web viewing system for superior web viewing

Print repeat is only partially visible on conventional web viewing system

Full print repeat is visible on ViewAXIS Tera

## Features

55" 4K monitor for full print repeat monitoring

Numerous image control options

specific portion of the web

22" HD monitor for visualising

Easy and quick access to all portions of the repeat at a time