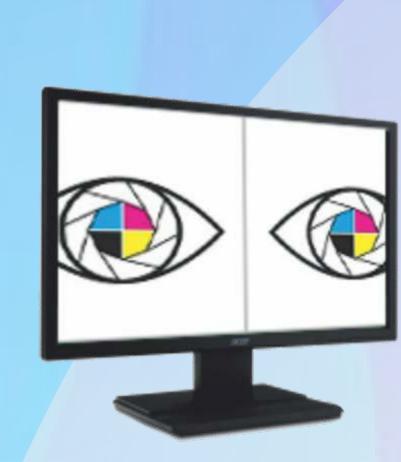

## ViewAXIS Tera

The first full print repeat web viewing system for superior web viewing

Print repeat is only partially visible on conventional web viewing system

Full print repeat is visible on ViewAXIS Tera

## Features

55" 4K monitor for full print repeat monitoring

Numerous image control options

specific portion of the web

22" HD monitor for visualising

Easy and quick access to all portions of the repeat at a time