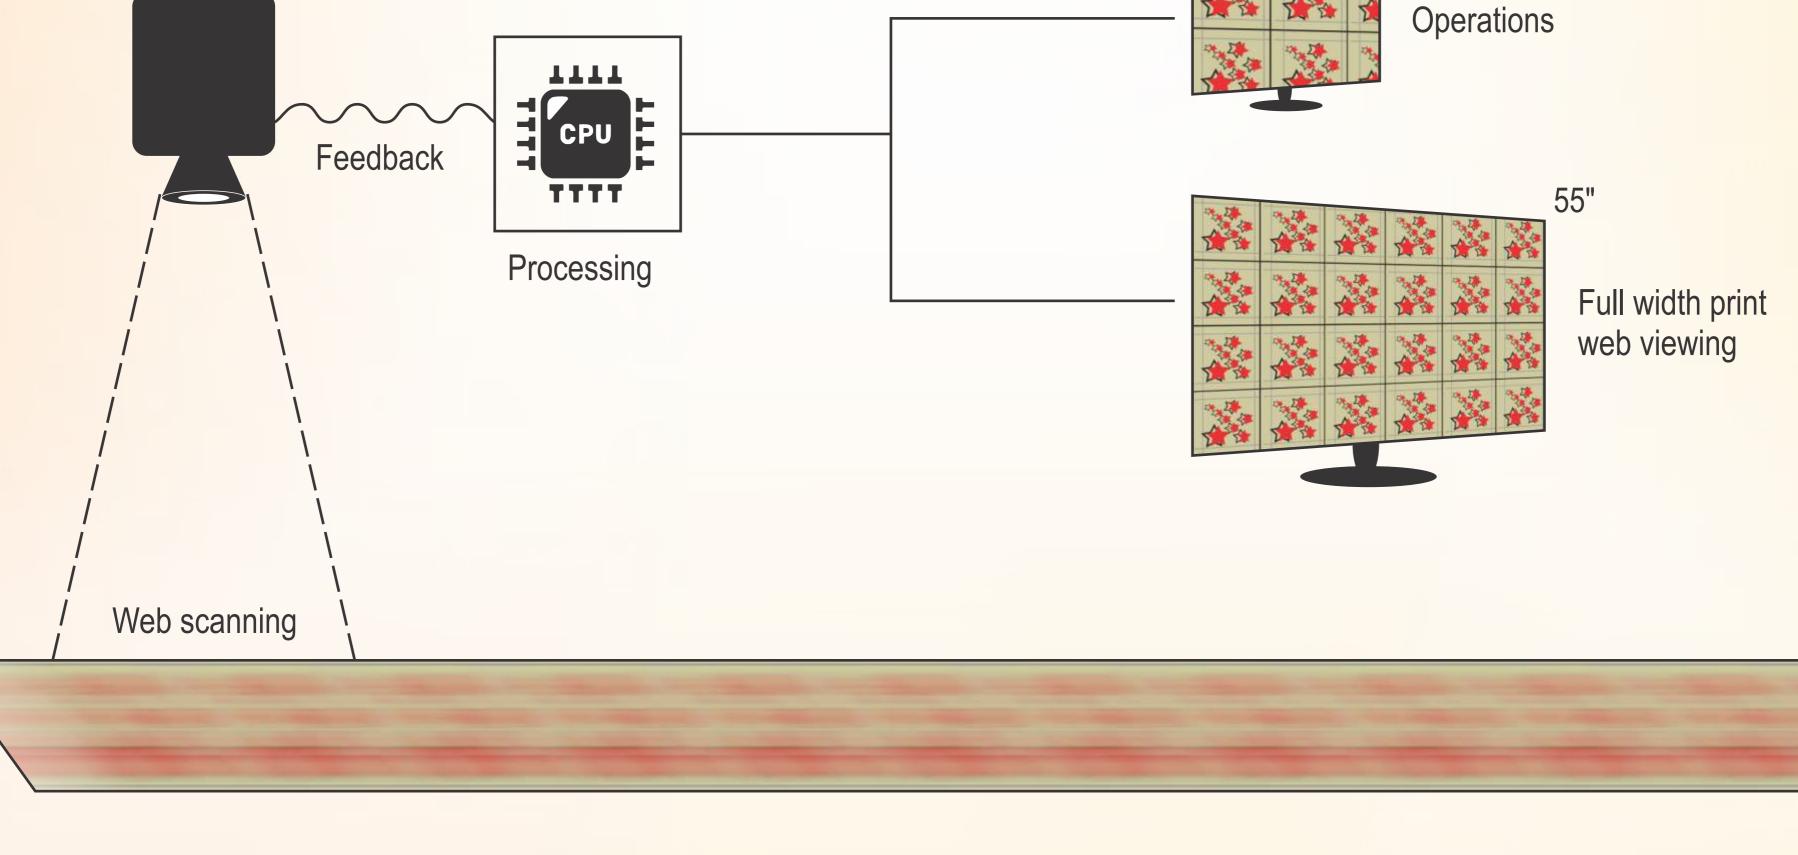

## ViewAXIS Tera

The first full print repeat web viewing system for superior web viewing

Print repeat is only partially visible on conventional web viewing system

Full print repeat is visible on ViewAXIS Tera

## Features

55" 4K monitor for full print repeat monitoring

Numerous image control options

specific portion of the web

22" HD monitor for visualising

Easy and quick access to all portions of the repeat at a time

Repeat scan mode and

Line scan camera produces high resolution images of fast moving substrates

22"