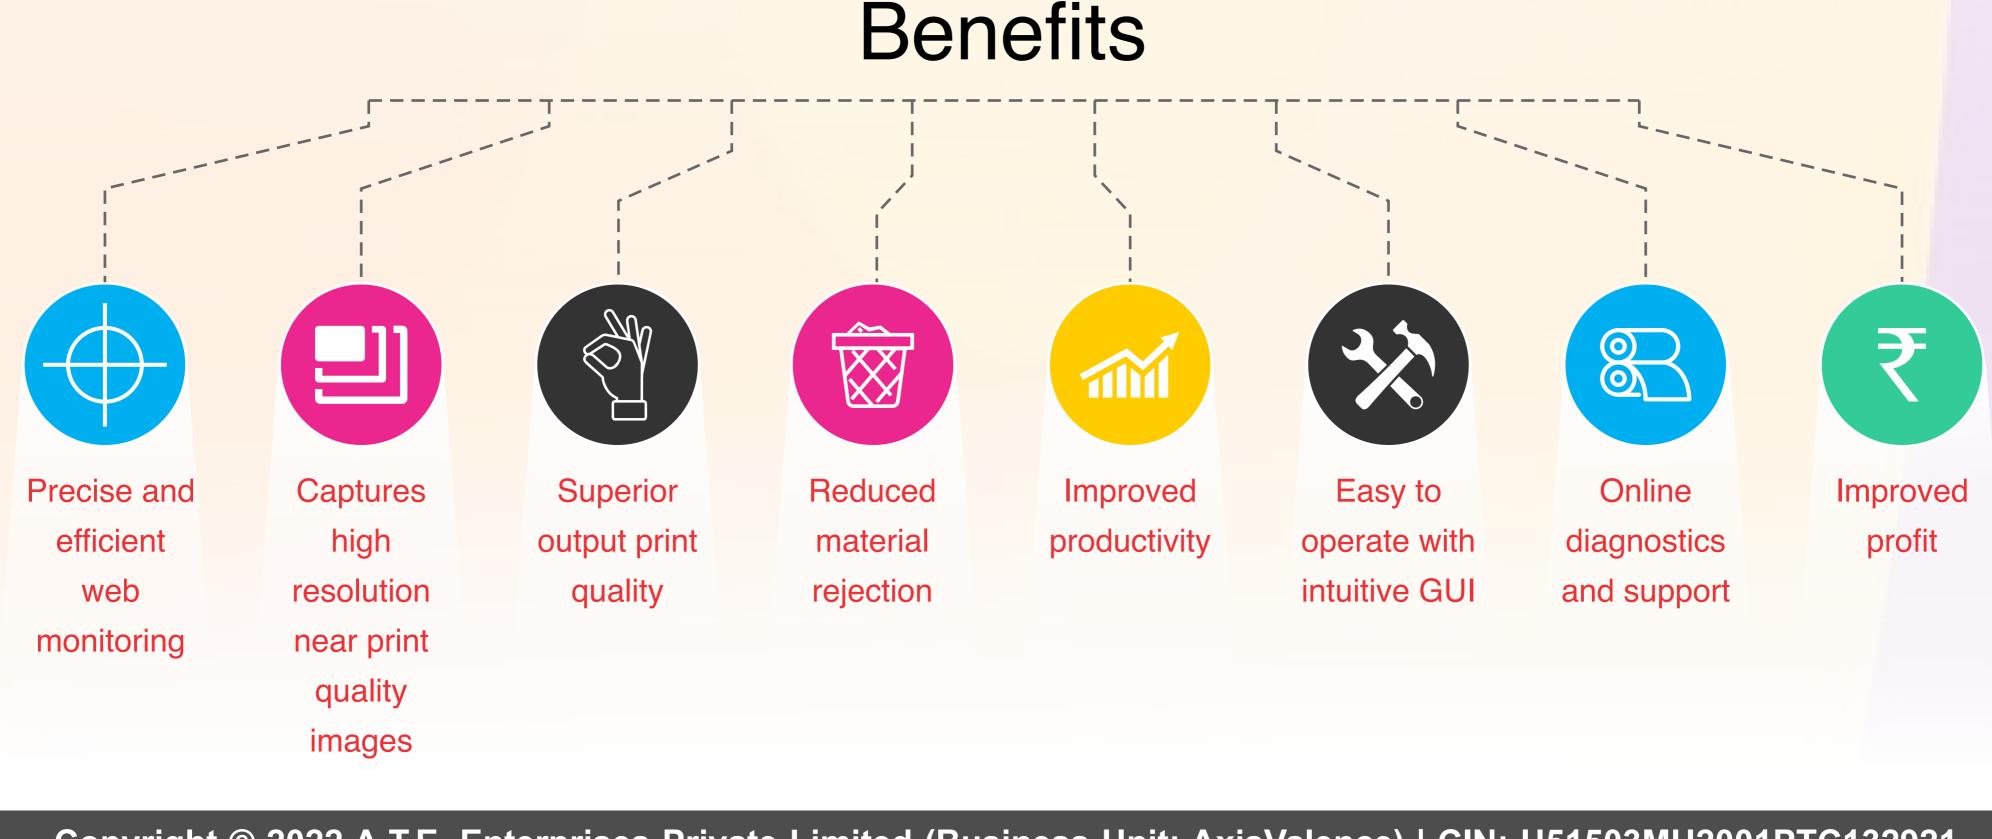

## ViewAXIS Tera

The first full print repeat web viewing system for superior web viewing

Print repeat is only partially visible on conventional web viewing system

Full print repeat is visible on ViewAXIS Tera

## Features

55" 4K monitor for full print repeat monitoring

Numerous image control options

specific portion of the web

22" HD monitor for visualising

Easy and quick access to all portions of the repeat at a time

comparison of both edges

Split screen function for

of critical areas

Automatic scanning

Fixed camera

to 50+ megapixels

Image resolution equivalent

selection of critical areas

Repeat scan mode and

Line scan camera produces high resolution images of fast moving substrates

22"