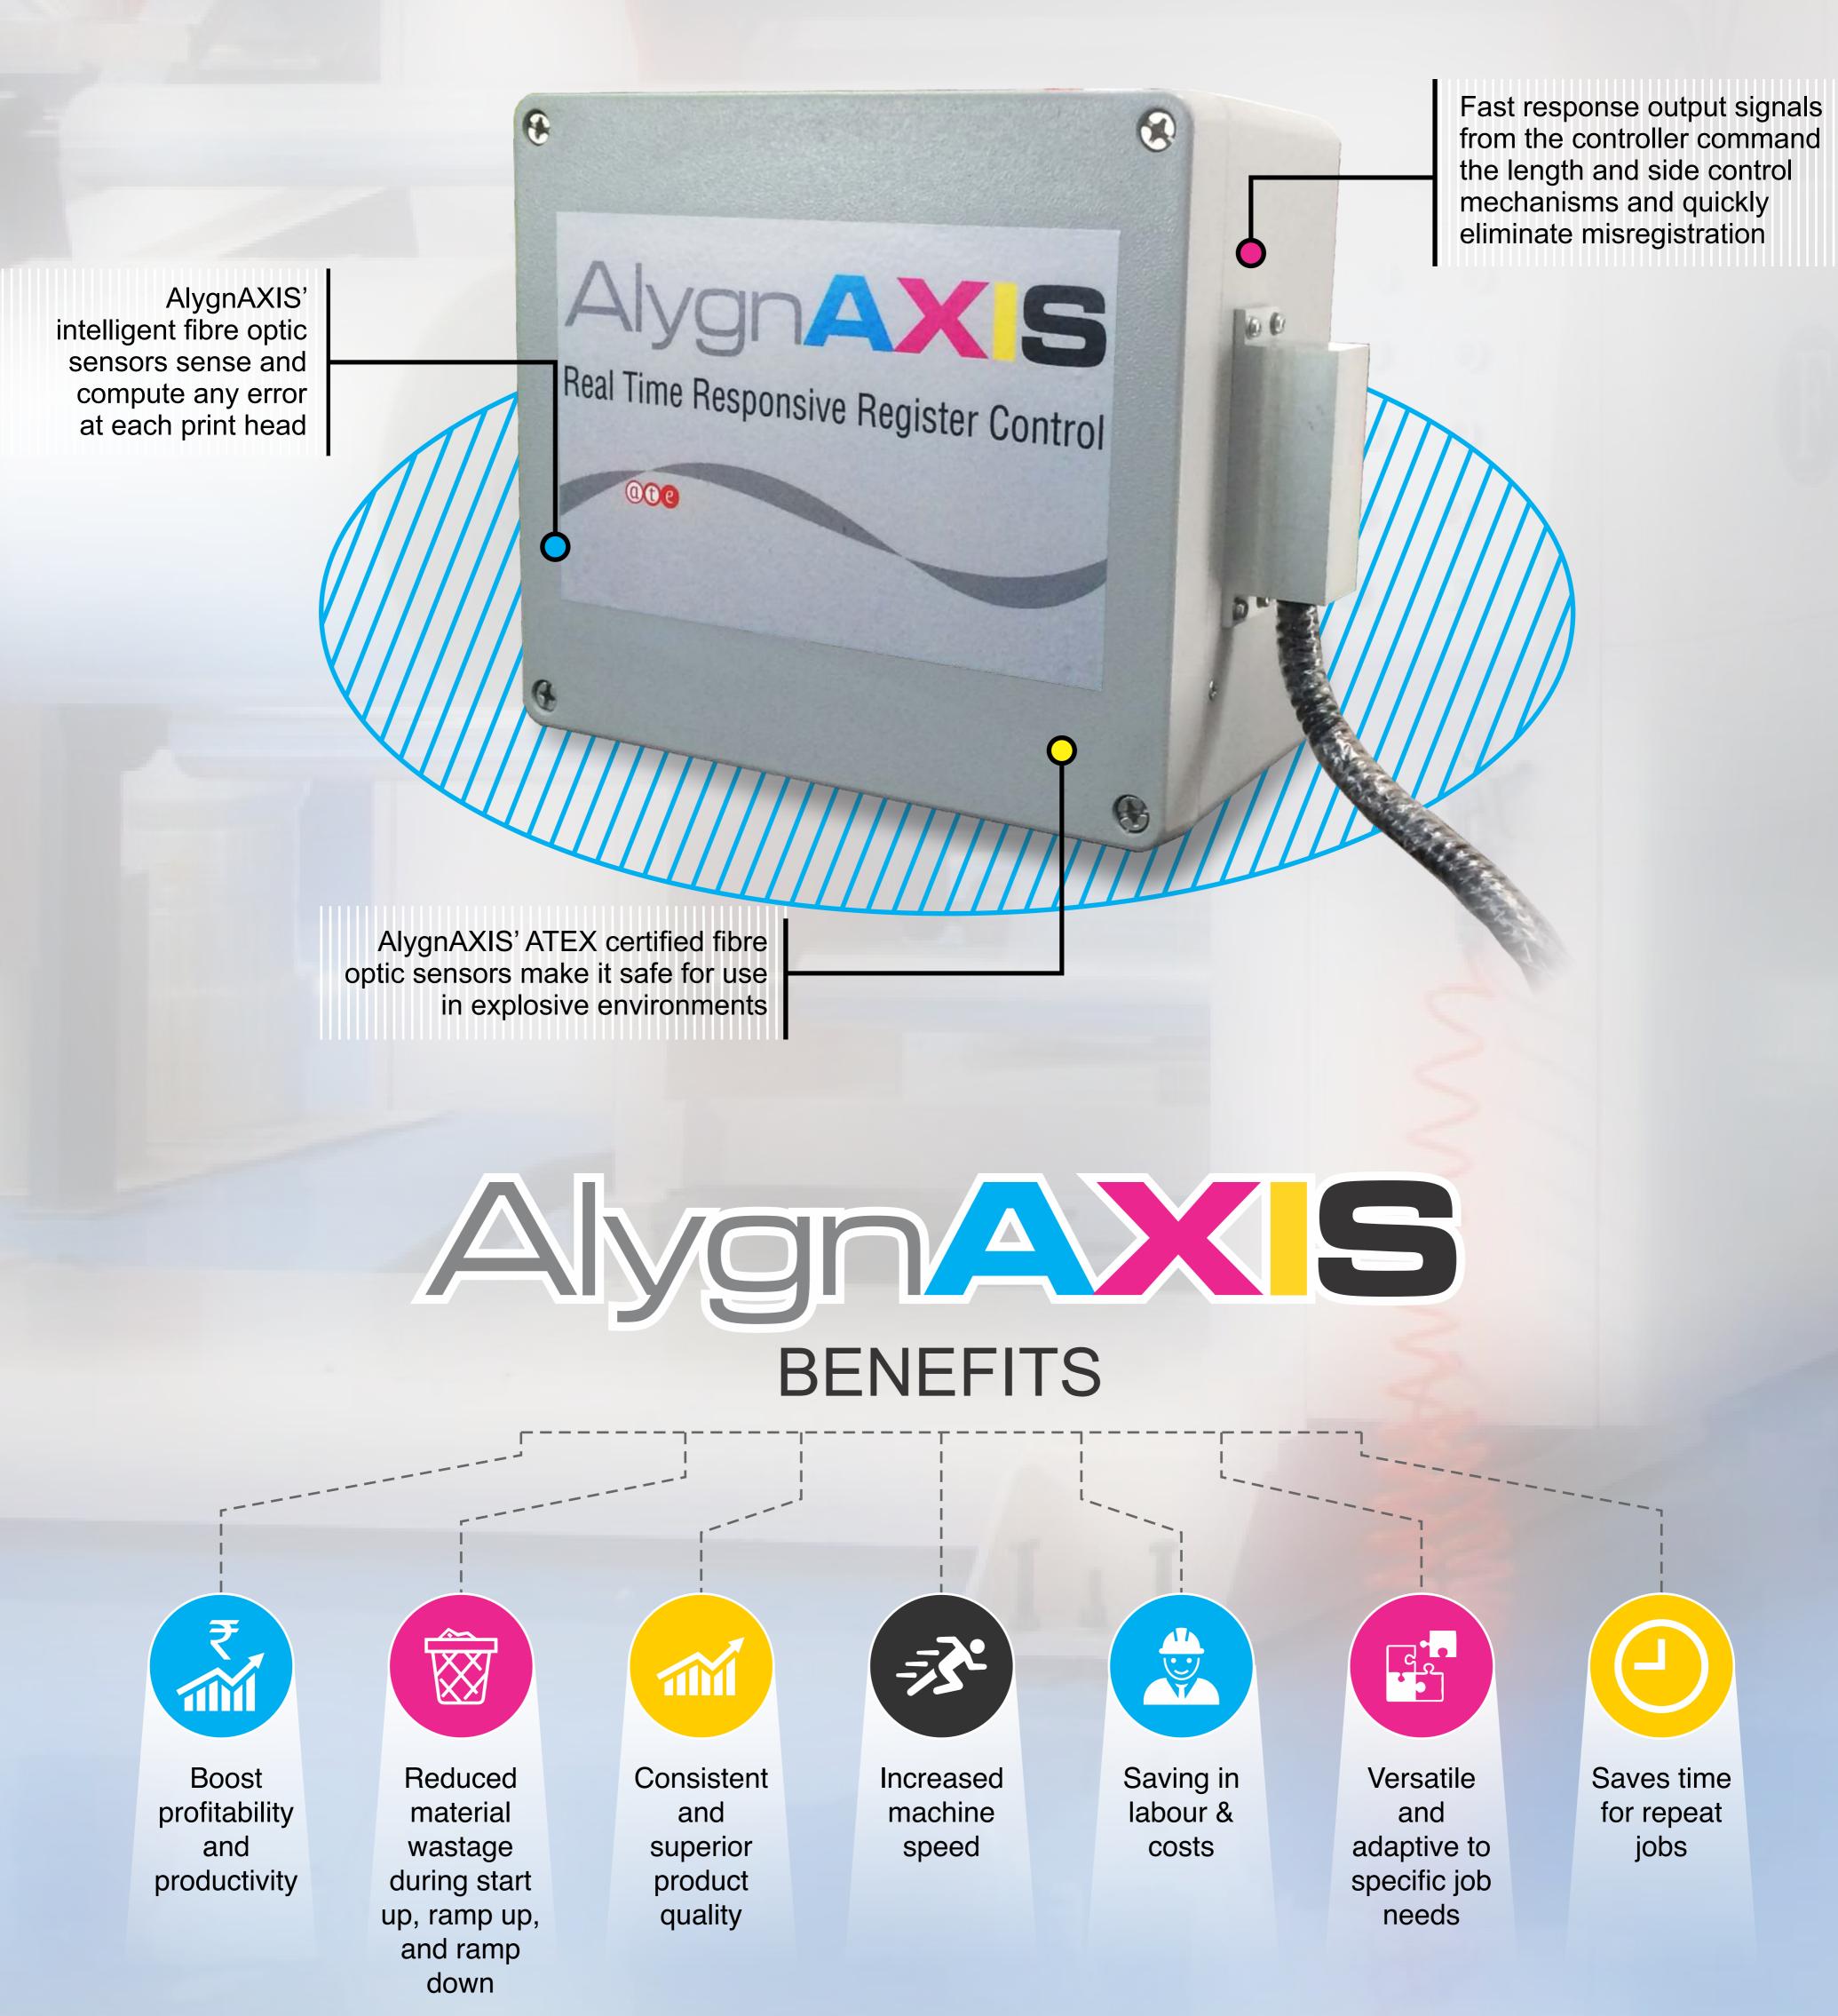

## Automatic Register Control System for Rotogravure Printing Machines

To ensure that a rotogravure print of a multi-coloured image is clear and sharp, it is necessary to ensure that each colour is printed in exactly the right location with respect to the previously printed colours. If this is not done, we say the printing is 'out of register', or that there's a registration error. Such prints have a fuzzy or blurred appearance.

Out of register

Perfect registration

- LOWER MATERIAL WASTAGE
- **CONSISTENT PRINT QUALITY**
- **INCREASED PROFITABILITY**

Copyright © 2022 A.T.E. Enterprises Private Limited (Business Unit: AxisValence) | CIN: U51503MH2001PTC132921