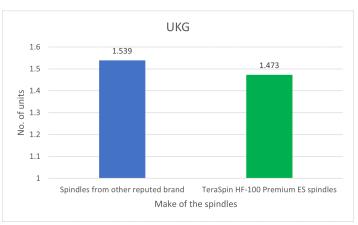

## Result

|                                             | Other spindles | TeraSpin HF-100<br>Premium ES spindles |
|---------------------------------------------|----------------|----------------------------------------|
| Wharve dia.                                 | 18.5 mm        | 18 mm                                  |
| Avg. yarn production per doff               | 41.644 kg      | 41.731 kg                              |
| Total units consumed per doff               | 64.098         | 61.442                                 |
| UKG (Unit of power consumed per kg of yarn) | 1.539          | 1.473                                  |

As is clear from the above charts, the UKG is reduced by 0.066 units with the TeraSpin Premium ES spindles, which work out to a power saving of 4.29% as compared to the other reputed brand of spindles.