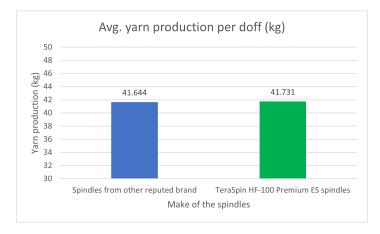

## Result

|                                             | Other spindles | TeraSpin HF-100<br>Premium ES spindles |
|---------------------------------------------|----------------|----------------------------------------|
| Wharve dia.                                 | 18.5 mm        | 18 mm                                  |
| Avg. yarn production per doff               | 41.644 kg      | 41.731 kg                              |
| Total units consumed per doff               | 64.098         | 61.442                                 |
| UKG (Unit of power consumed per kg of yarn) | 1.539          | 1.473                                  |

As is clear from the above charts, the UKG is reduced by 0.066 units with the TeraSpin Premium ES spindles, which work out to a power saving of 4.29% as compared to the other reputed brand of spindles.