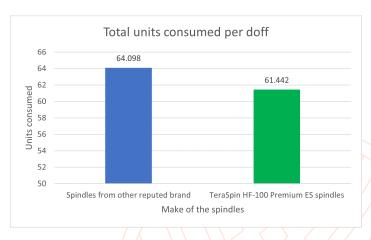

## Result

|                                             | Other spindles | TeraSpin HF-100<br>Premium ES spindles |
|---------------------------------------------|----------------|----------------------------------------|
| Wharve dia.                                 | 18.5 mm        | 18 mm                                  |
| Avg. yarn production per doff               | 41.644 kg      | 41.731 kg                              |
| Total units consumed per doff               | 64.098         | 61.442                                 |
| UKG (Unit of power consumed per kg of yarn) | 1.539          | 1.473                                  |

As is clear from the above charts, the UKG is reduced by 0.066 units with the TeraSpin Premium ES spindles, which work out to a power saving of 4.29% as compared to the other reputed brand of spindles.