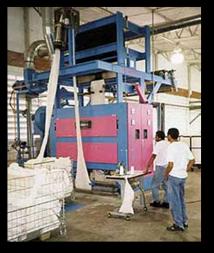

## Osthoff - open width knit singeing machines

ADVANTAGES OF KNIT SINGEING MACHINES OVER BIO-POLISHING

Less weight loss
No shade change
No effluent
Can be done in grey
Lowest operating cost

WORLD WIDE REFERENCES

Turkey 26 machines

Bangladesh 3 machines

Further machines running in

China ,Thailand, Indonesia etc.

Osthoff-Senge was founded in 1912 at Wuppertal and is still family- owned. The medium sized company specialises in the construction of singeing machines.

With more than 3000 units in operation, Osthoff-Senge is the market leader in the knit and woven field.

Progressive thinking, continuing development, comprehensive knowhow and decades of experience are the cornerstones of success.