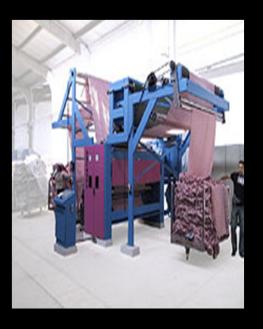

## Osthoff - open width knit singeing machines

ADVANTAGES OF KNIT SINGEING MACHINES OVER BIO-POLISHING

Less weight loss
No shade change
No effluent
Can be done in grey
Lowest operating cost

WORLD WIDE REFERENCES

Turkey 26 machines

Bangladesh 3 machines

Further machines running in

China ,Thailand, Indonesia etc.

Osthoff-Senge was founded in 1912 at Wuppertal and is still family- owned. The medium sized company specialises in the construction of singeing machines.

With more than 3000 units in operation, Osthoff-Senge is the market leader in the knit and woven field.

Progressive thinking, continuing development, comprehensive knowhow and decades of experience are the cornerstones of success.