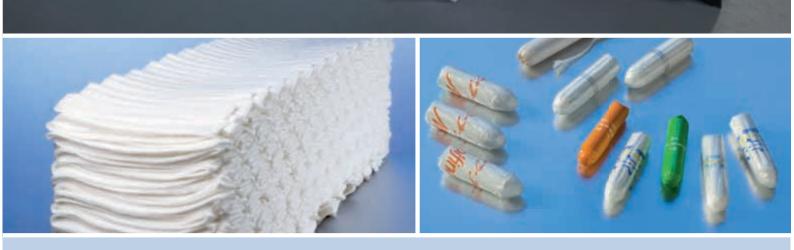

## TC 7 H: Perfect for hygienics – from bale to tampon

Rosink

Web strips from 6 - 16 g/m. High evenness for consistent quality. Perfect deposit of web strips.

www.truetzschler.com

TRUTZSCHLER