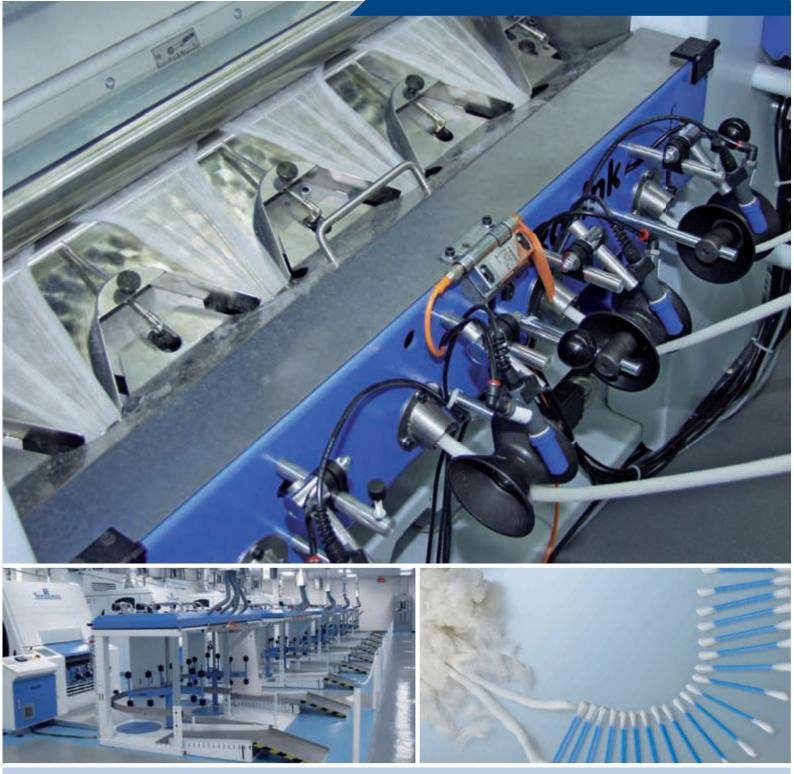

## TC 7 H: Perfect for hygienics – from bale to bud

Optimal and gentle fibre opening. Very high sliver evenness. Simultaneous deposit of 4 slivers into 4 cans.

www.truetzschler.com

222222