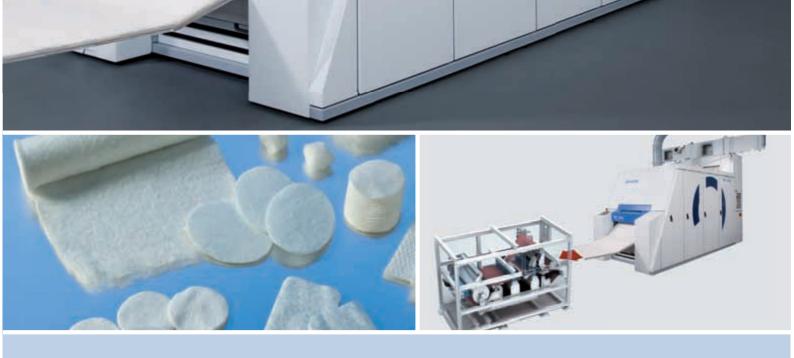

## TC 7 H: Perfect for hygienics – from bale to pad

TRUTTORIN

Perfect surface due to optimal opening. High evenness in longmachine and cross direction. Economical solution for small productions and multilayer products.

www.truetzschler.com