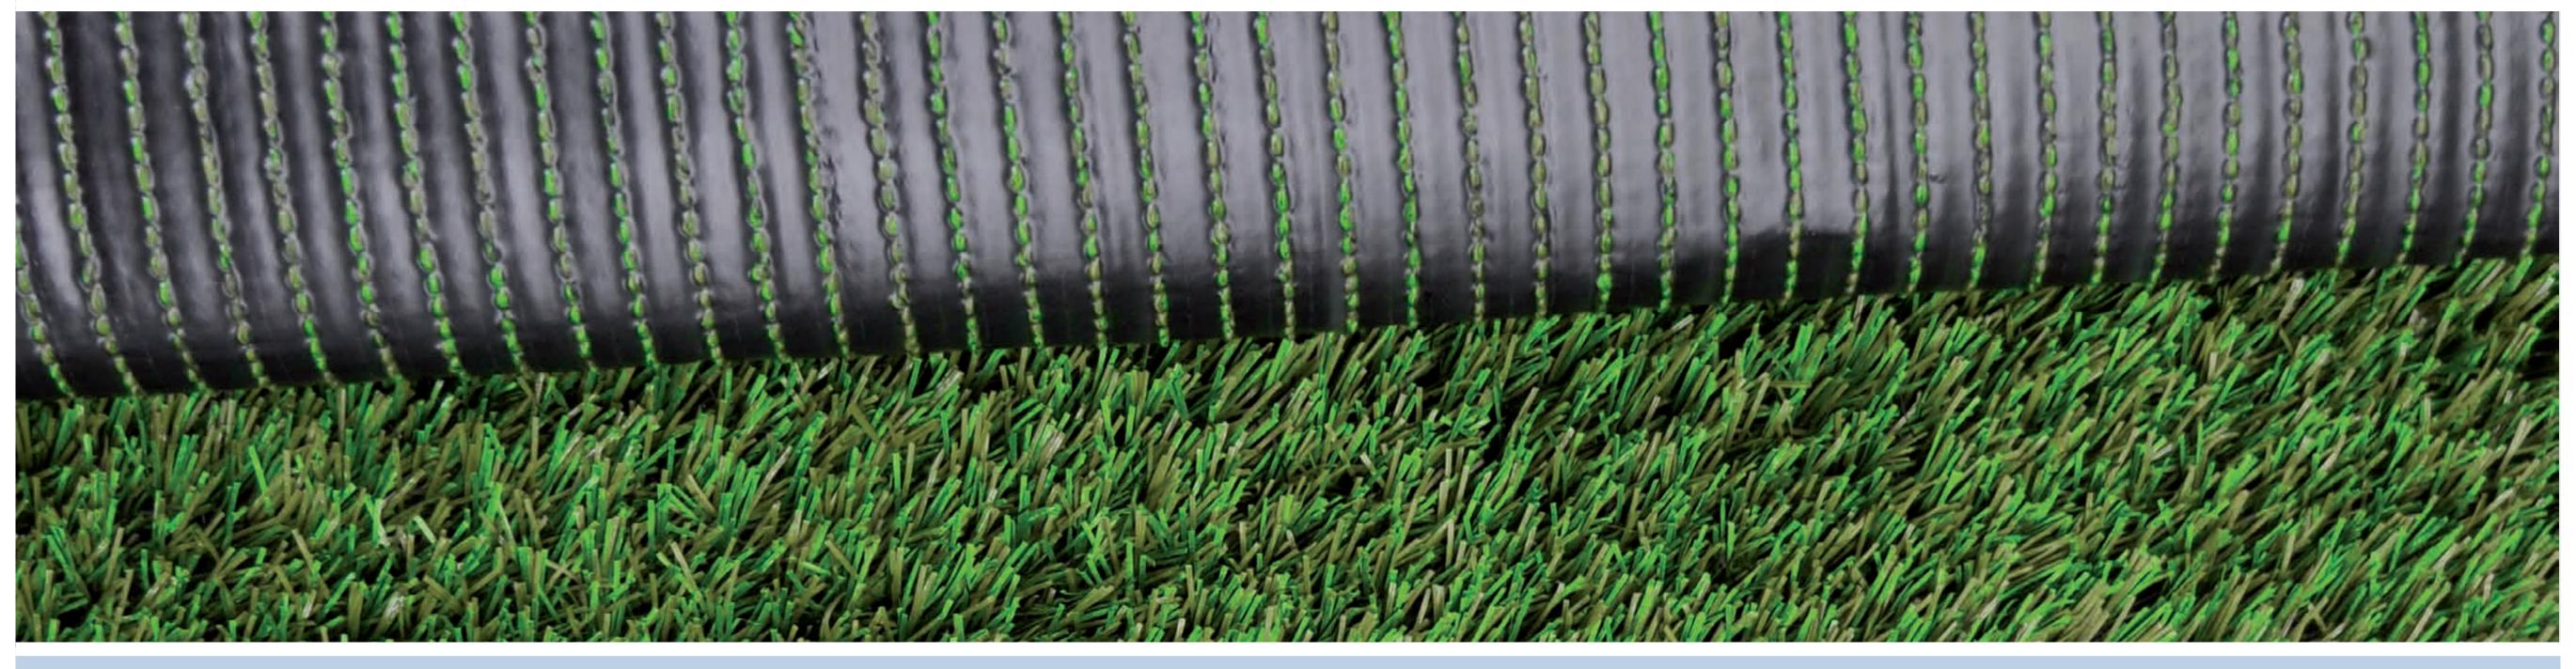

# Latex Free Backing for Artifical Grass

Recyclability – The Fleissner hotmelt application ensures environmental products by replacing latex