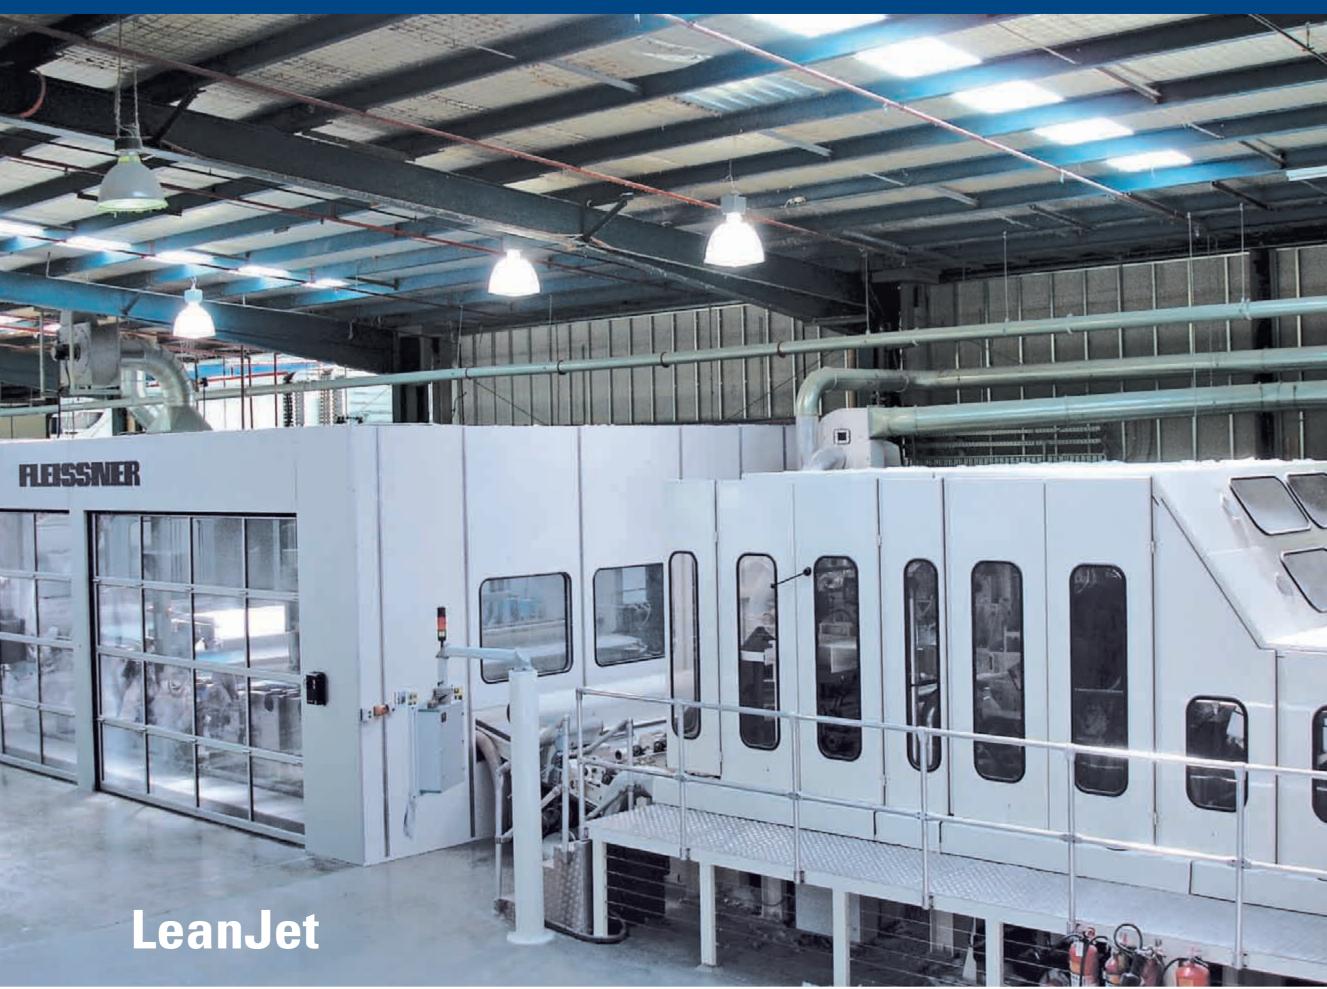

## Fleissner Hydroentangling

Aqua Power – Fleissner AquaJet
Hydroentanglement creates a wide variety
of products in exceptional high quality

## Fleissner AquaJet Family

Working width: 500 - 5,000 mm

Speed: < 500 m/min

(spunbond web up to 1,000 m/min)

Tailor-Made – With the Fleissner AquaJet Family you will find customized solutions for your needs