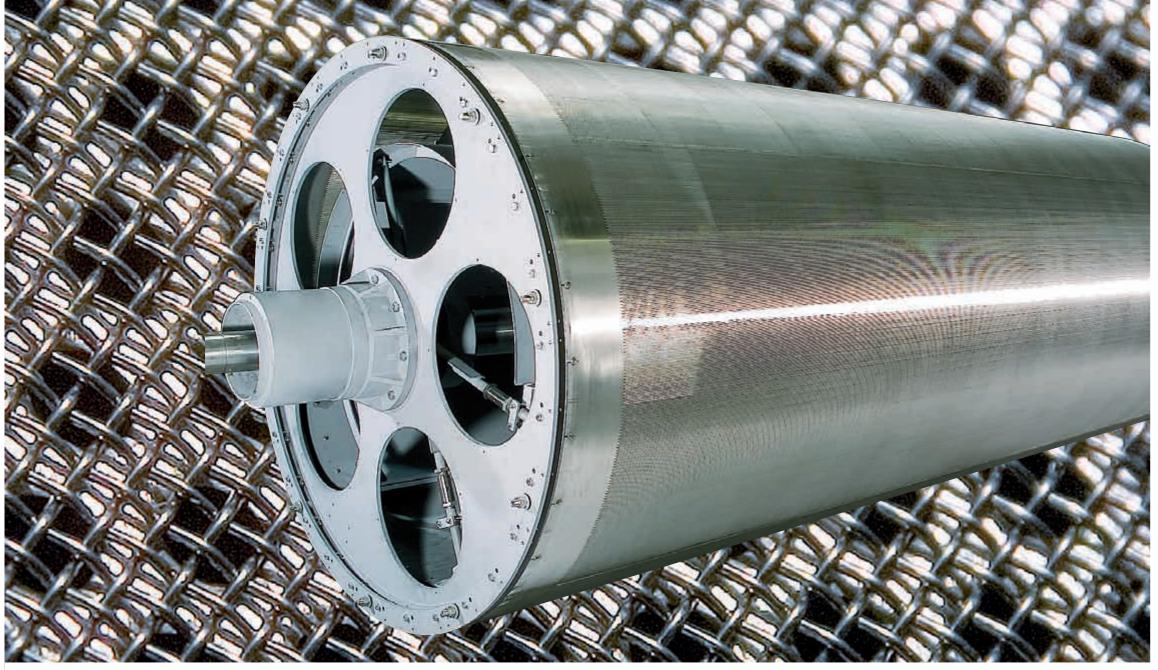

### Fleissner Drying

High-Speed Drying —
Optimal drum surfaces for perfect air guidance and drying