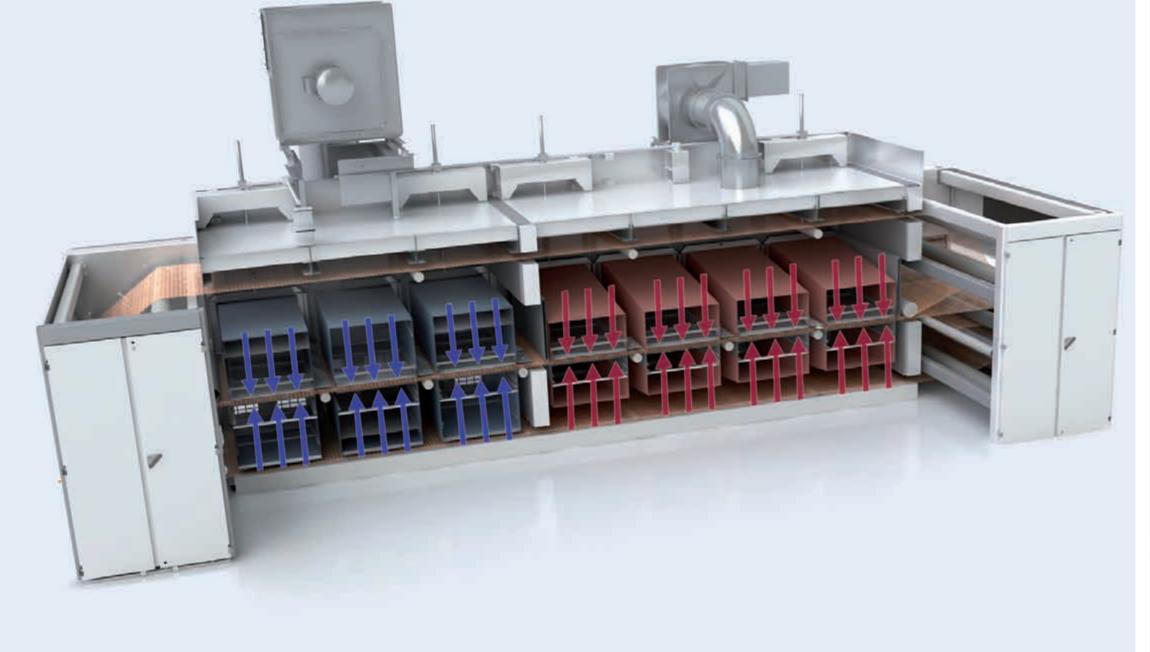

### Fleissner Drying

High-Speed Drying —
Optimal drum surfaces for perfect air guidance and drying