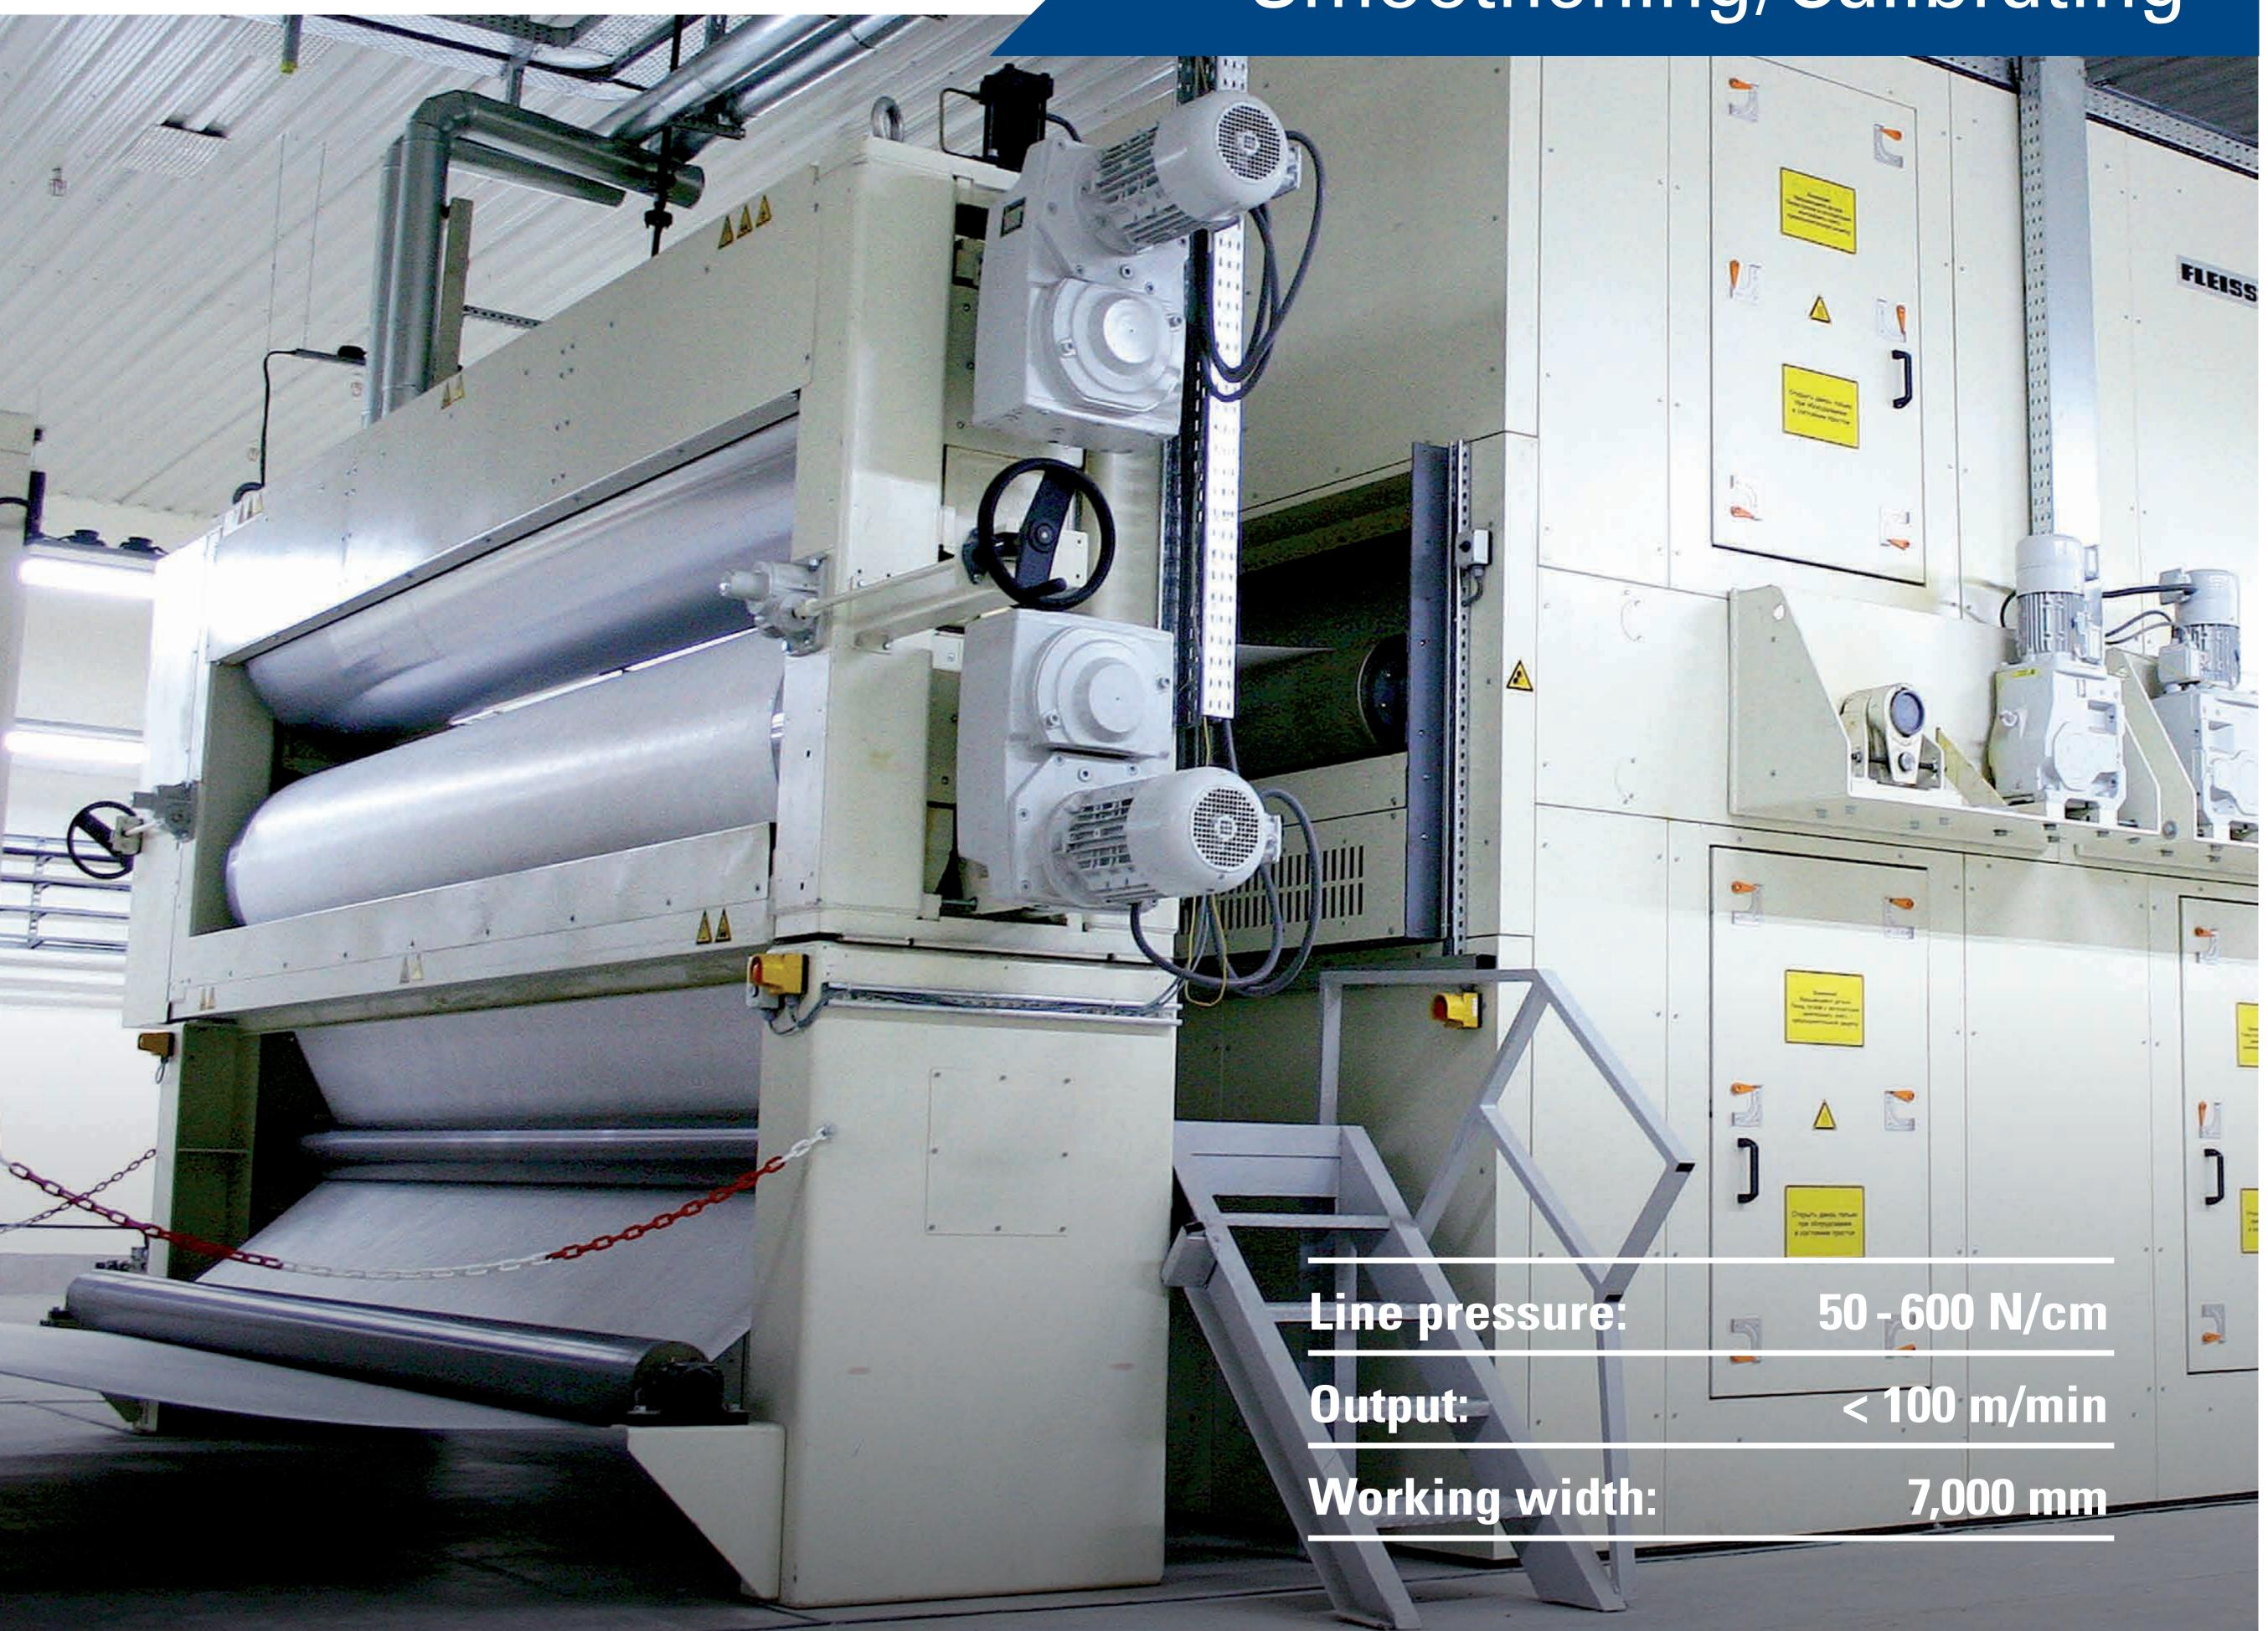

## Fleissner Smoothening/Calibrating

Flexible treatment with different material flow

Surface Treatment – Uniform line pressure, together with a uniform gap width, ensures optimal results