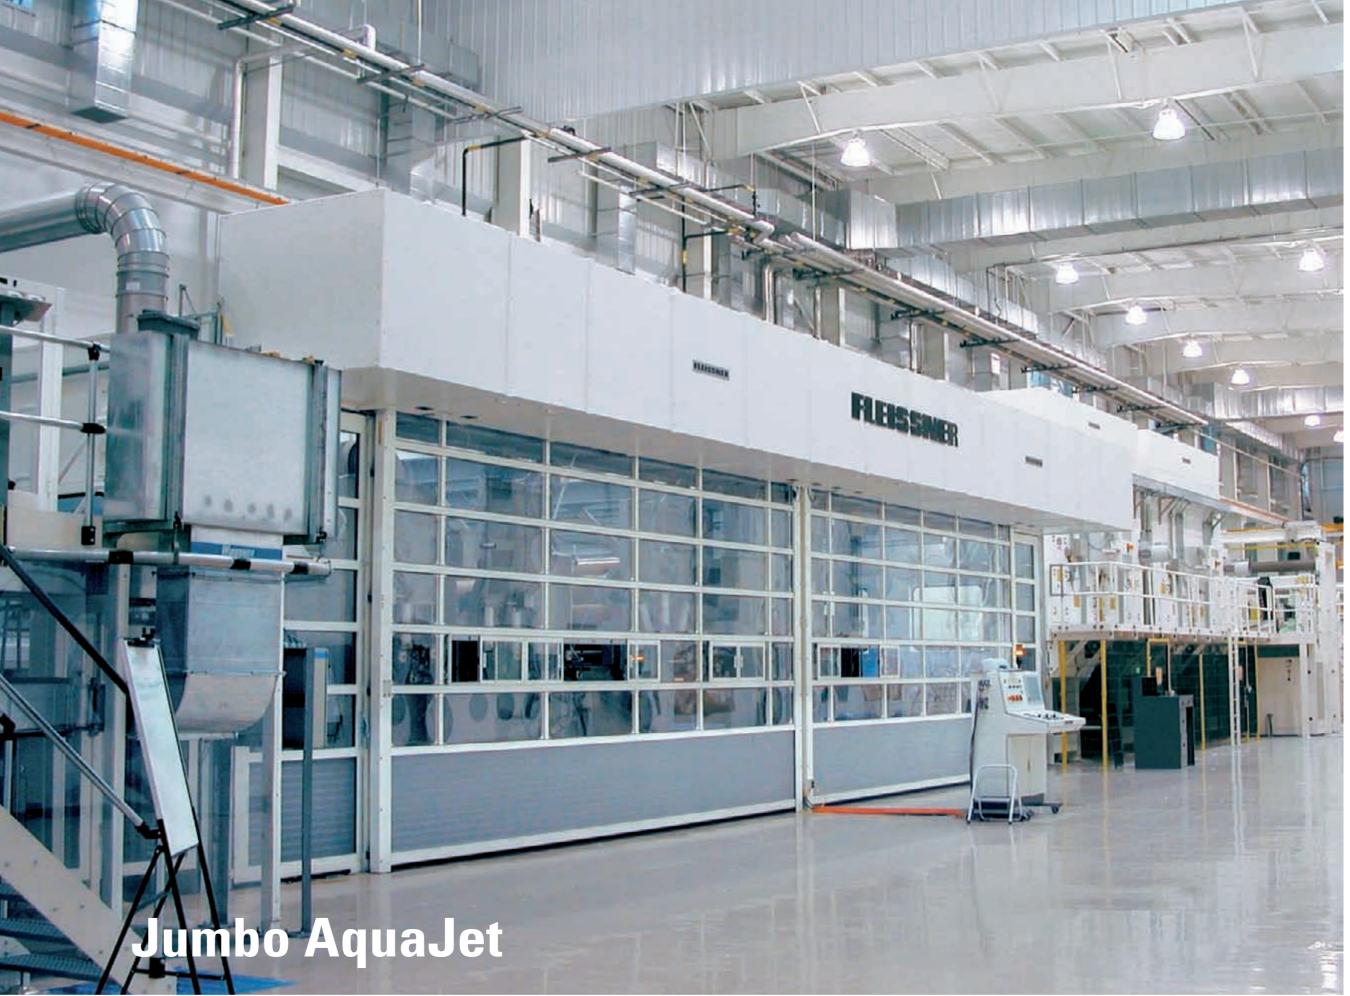

## Fleissner Hydroentangling

Aqua Power – Fleissner AquaJet
Hydroentanglement creates a wide variety
of products in exceptional high quality

## Fleissner AquaJet Family

Working width: 500 - 5,000 mm

Speed: < 500 m/min

(spunbond web up to 1,000 m/min)

Tailor-Made – With the Fleissner AquaJet Family you will find customized solutions for your needs