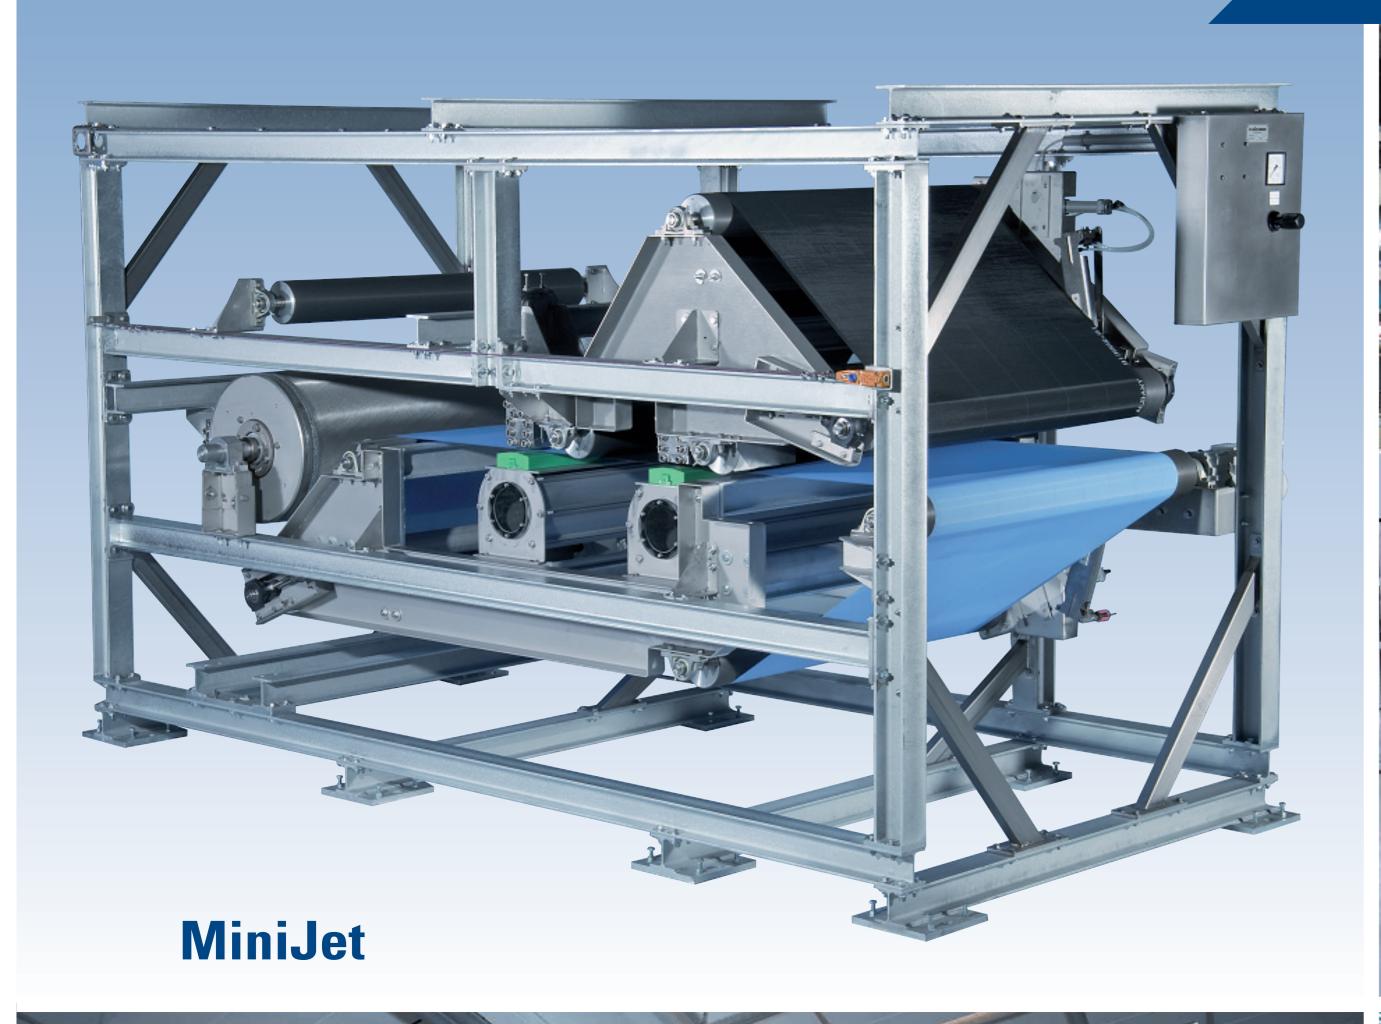

## Fleissner AquaJet Family

Working width: 500 - 5,000 mm

Speed: < 500 m/min

(spunbond web up to 1,000 m/min)

Tailor-Made – With the Fleissner AquaJet Family you will find customized solutions for your needs