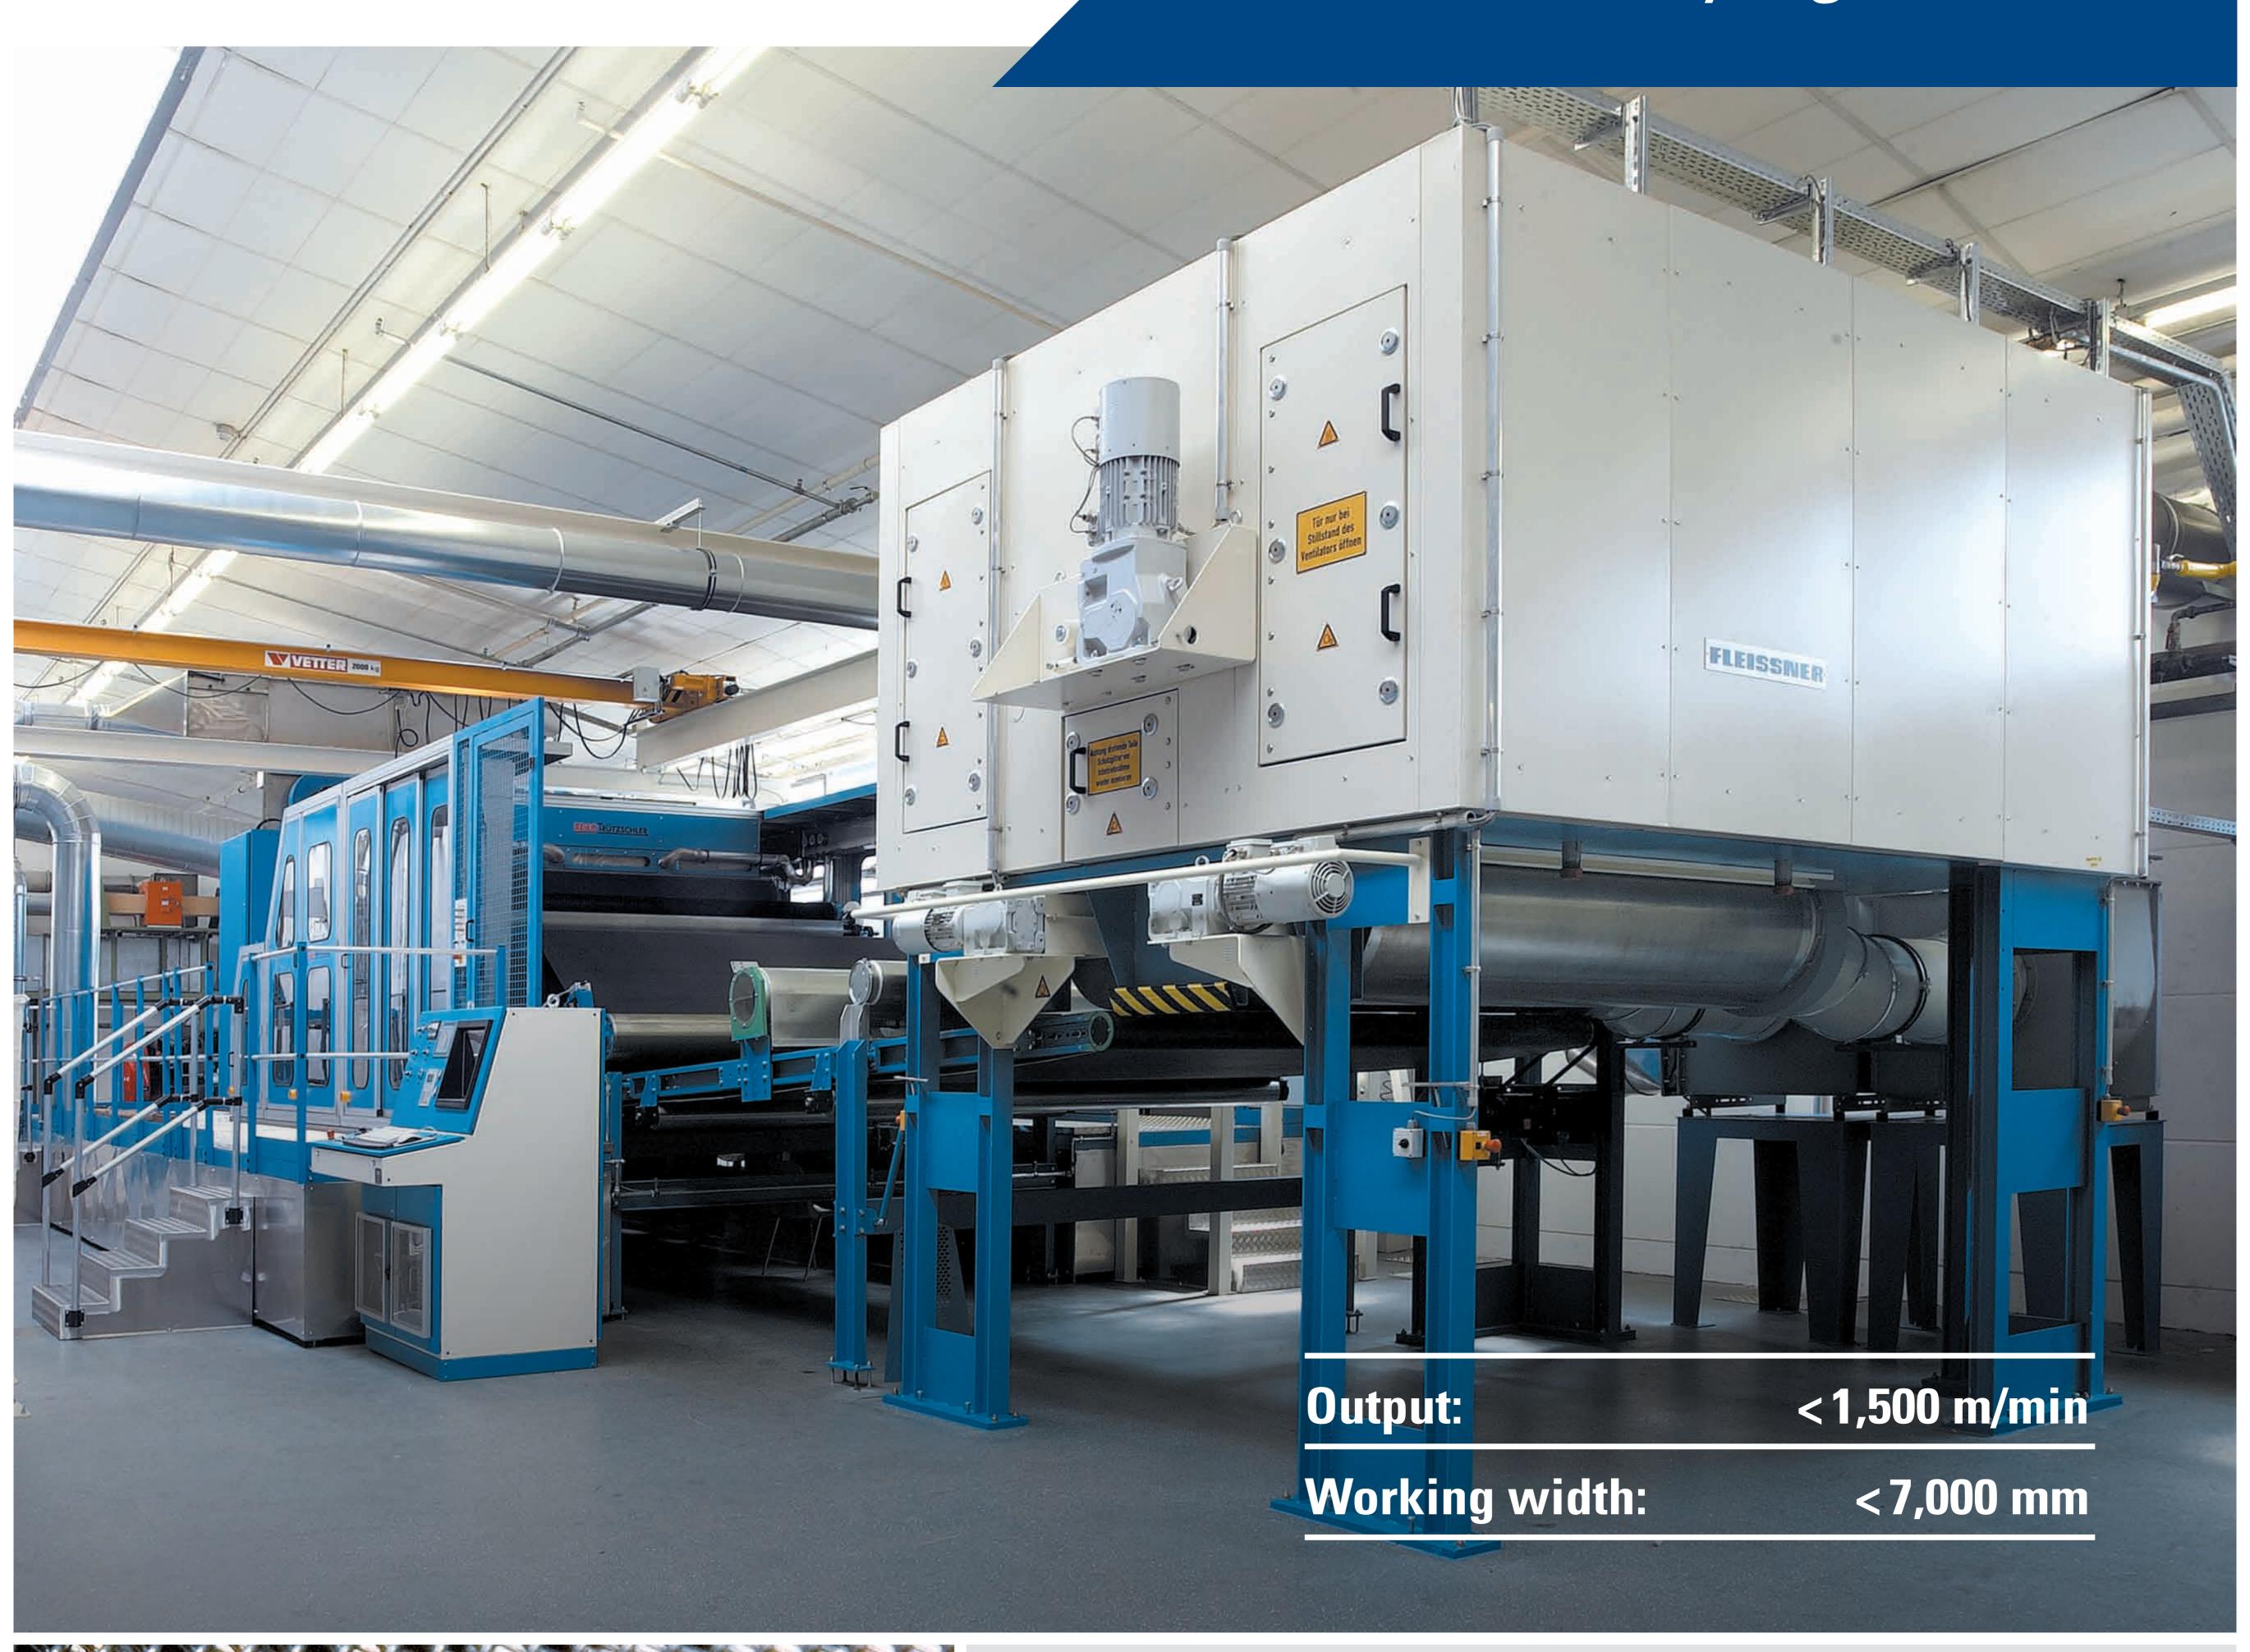

### Fleissner Drying

High-Speed Drying —
Optimal drum surfaces for perfect air guidance and drying