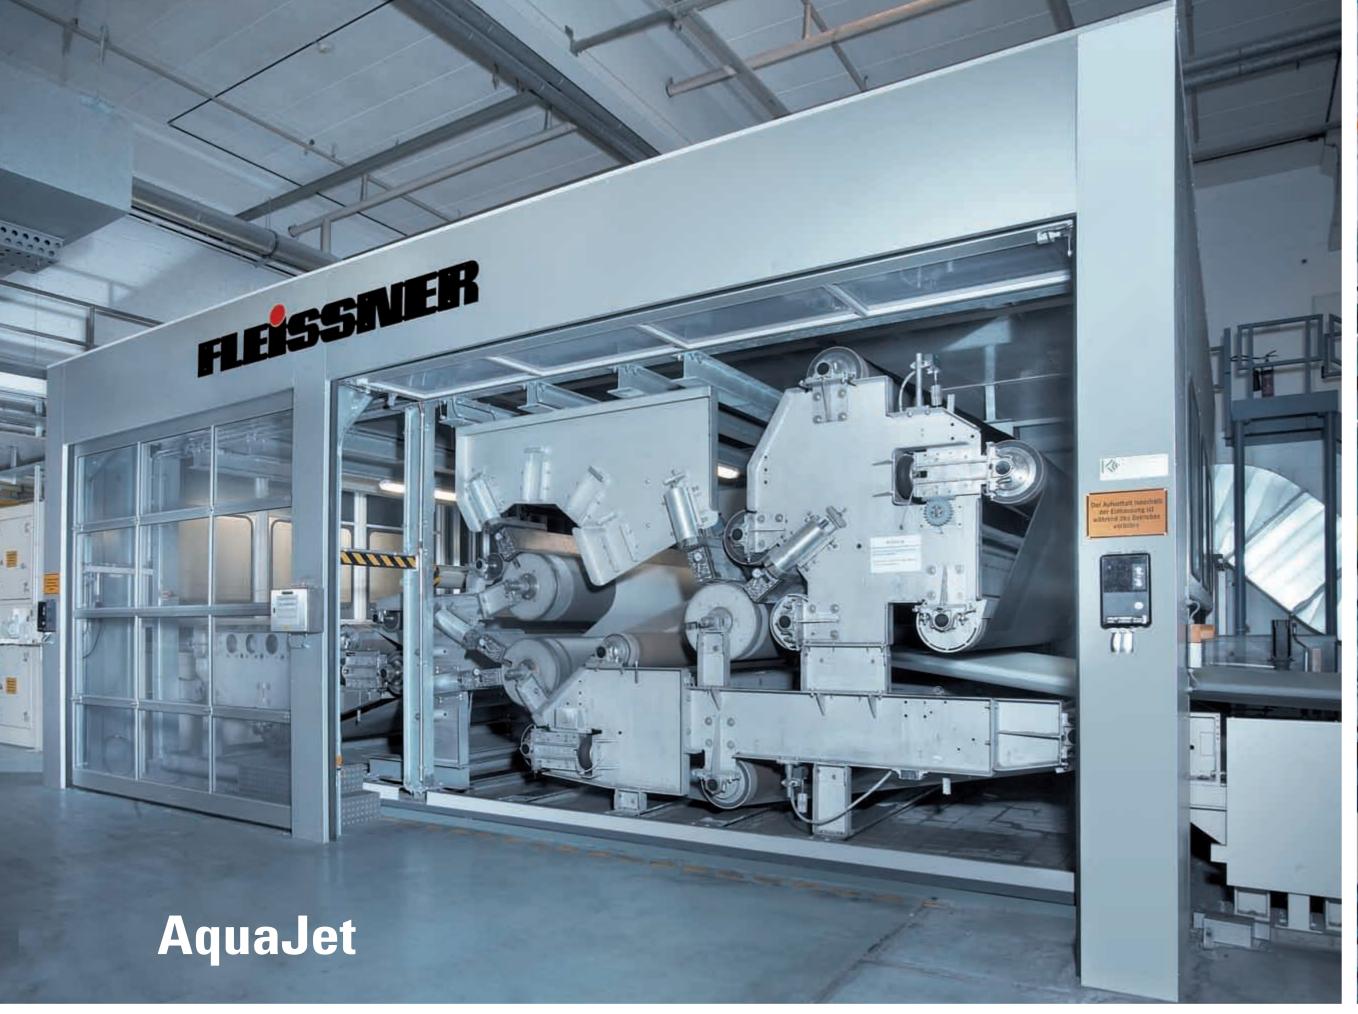

## Fleissner Hydroentangling

Aqua Power – Fleissner AquaJet
Hydroentanglement creates a wide variety
of products in exceptional high quality

## Fleissner AquaJet Family

Working width: 500 - 5,000 mm

Speed: < 500 m/min

(spunbond web up to 1,000 m/min)

Tailor-Made – With the Fleissner AquaJet Family you will find customized solutions for your needs