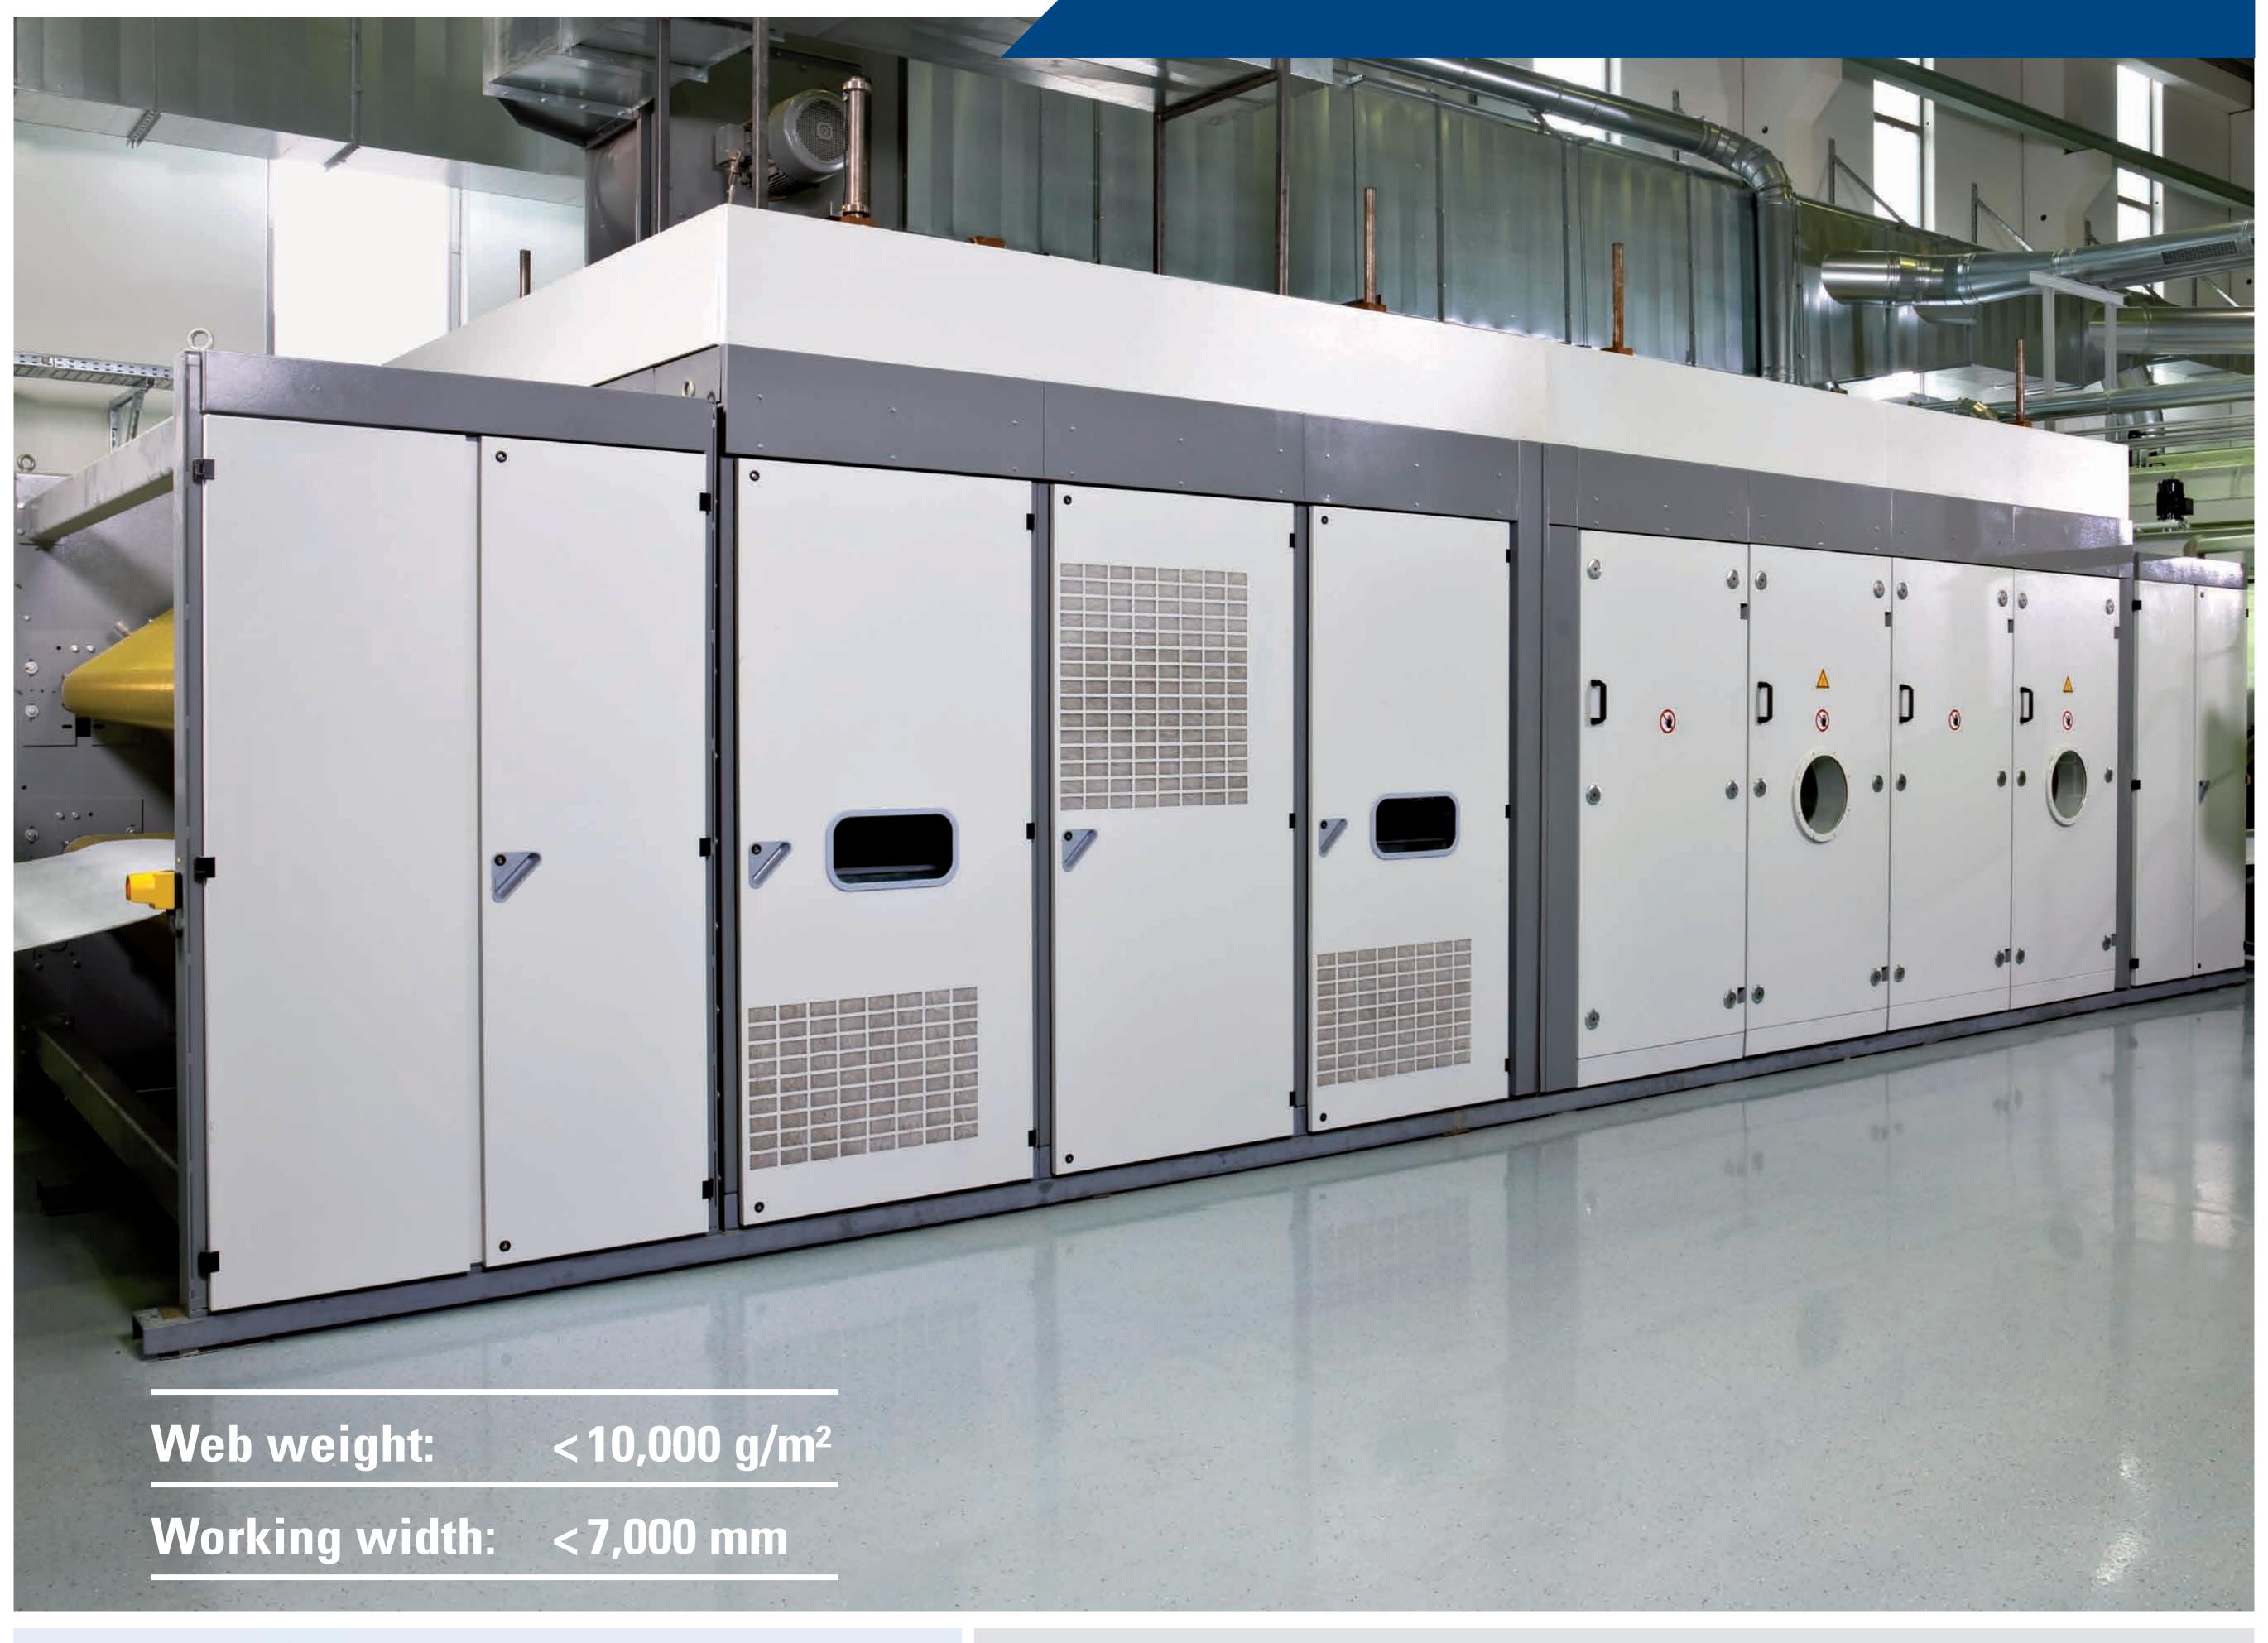

### Fleissner Drying

High-Speed Drying —
Optimal drum surfaces for perfect air guidance and drying