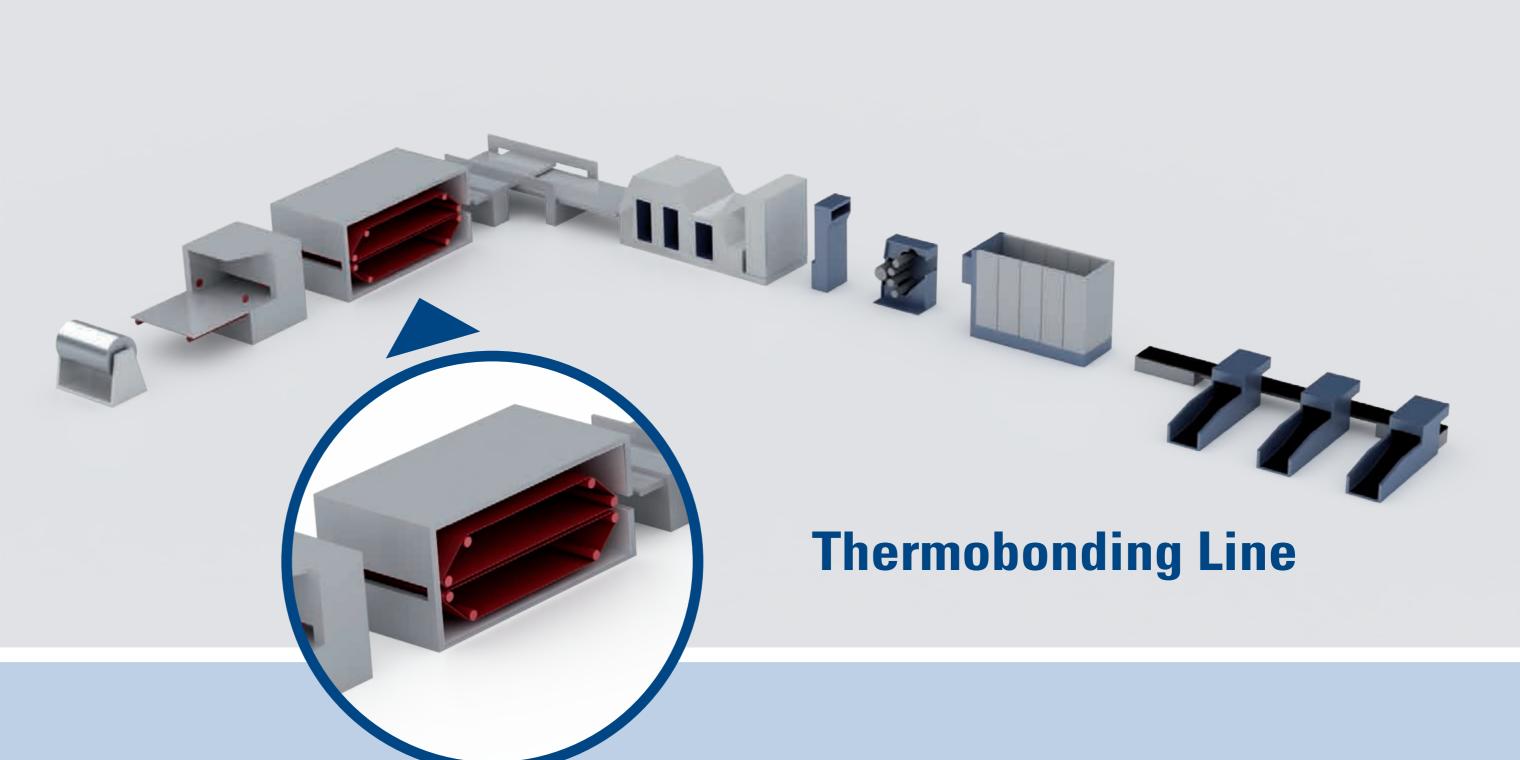

#### Fleissner Belt Oven

Voluminous Highloft Products – Produced on the new Fleissner Belt Oven design