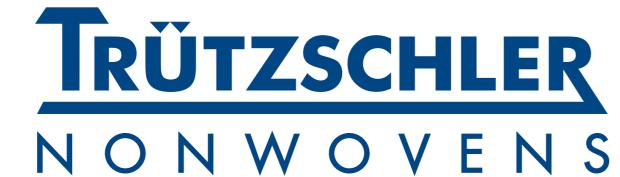

## Fleissner AquaJet Family

Working width: 500 - 5,000 mm

Speed: < 500 m/min

(spunbond web up to 1,000 m/min)

Tailor-Made – With the Fleissner AquaJet Family you will find customized solutions for your needs