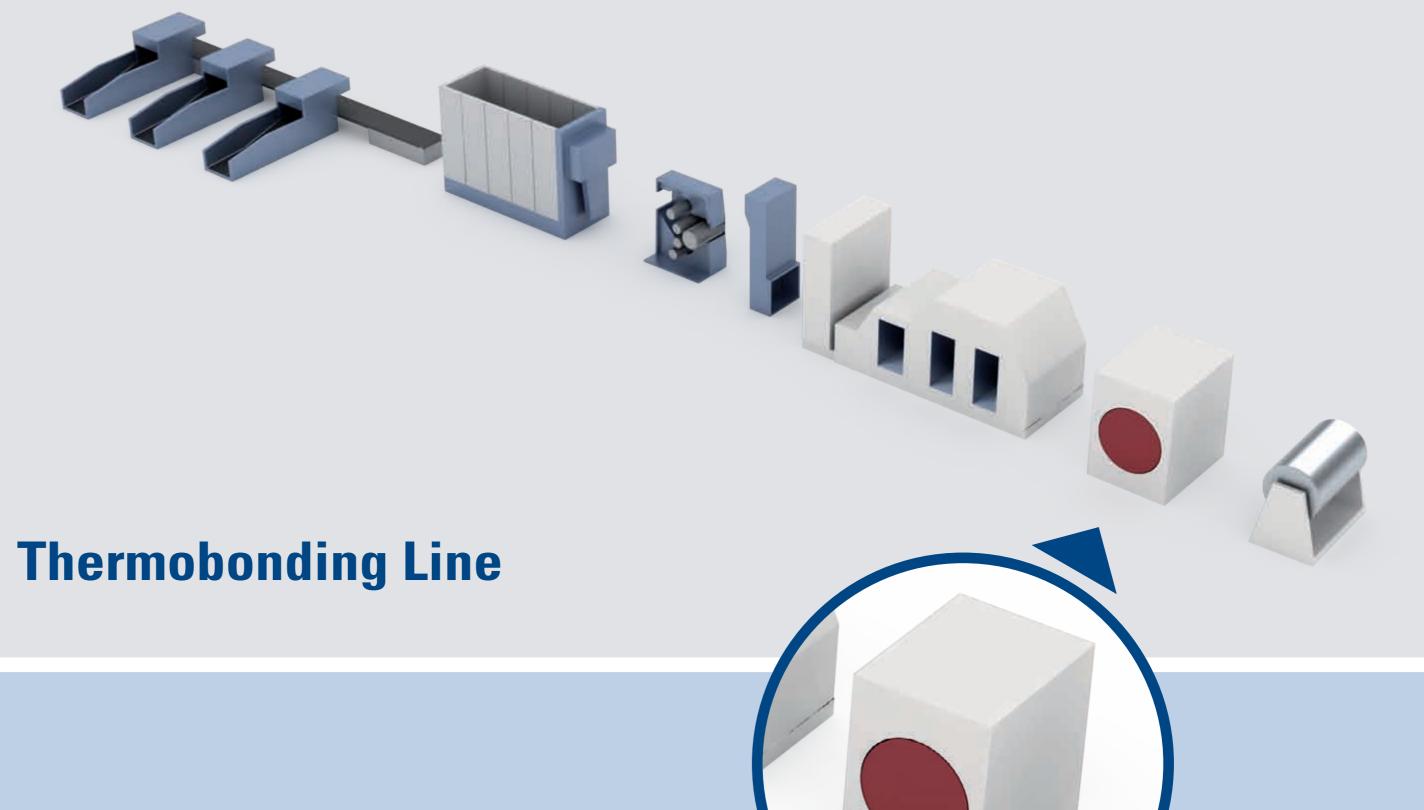

#### Fleissner Belt Oven

Voluminous Highloft Products – Produced on the new Fleissner Belt Oven design