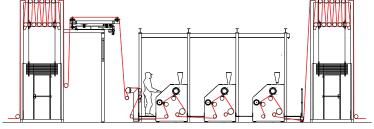

s on subsequent modules.



Alternate Shearing Beds

#### tension control and drives

Integrated system with inverter drives and transducers enable precise tension control and setting.



Flock Extraction

#### flock extraction and cleaning

Full extraction on cylinders and brushes ensures optimum carpet and machine cleaning.



# the sellers shear for optimum quality finish on all carpet products



WOVEN - Axminster / Wilton / Viscose / 1.5 to 2 Million Points



TUFTED Cut pile/ Cut/loop/ High and low loop/ Tile products/Automotive







Comprehensive Operator Touchscreen Control

#### optional features

Automatic seam detection

Dual shearing beds

Pile lifter or cross-brushes

Headstock removal gantry

Auto control system

Thickness monitor

Back brush













Off-Line Shear





In-Line Shear



# Storage Accumulator

Cylinder Grinding

#### full range of ancillaries

Scrays and accumulators

Guiders

Steamers

Plaiters and re-roll Units

#### extensive back-up services

Cylinder grinding and repair

Machine reconditioning

Spare parts

Technical service and advice



# tile shearing

Specially developed for the shearing of coated tiles, this shear provides both a final surface finish and also ensures accurate finished tile thickness.

These special flat bed shearing units incorporate the Sellers proven shearing principle with the controls and accuracy associated with all Sellers shears.

- Machine widths 700mm and 1000mm
- Modular shearing heads
- Precision height adjustment with digital read-out
- Special vacuum conveying system
- Metal detection
- Face brush