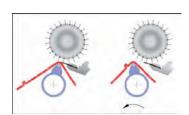

#### shearing Beds

Pivoted for safe seam passage. Range of sizes to suit all carpet types.

Pivoting Shearing Bed

#### height adjustment

Controlled from panel with go to height facility.

Touchscreen or push-button panel at at first module with auxiliary controls on subsequent modules.

Alternate Shearing Beds