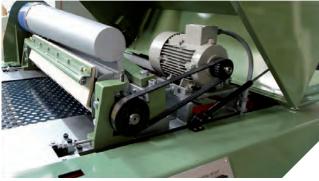

#### cylinders & headstocks

Heavy section bladestock and bow-rod optimise stability and blade wear. Cylinder spirals caulked-in or surface mounted available to suit carpet type.

#### automatic cylinder lubrication

Metered control to prevent carpet staining and prolong blade life.

Heavy Duty Bladestock