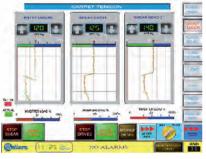

#### tension control and drives

Integrated system with inverter drives and transducers enable precise tension control and setting.

Flock Extraction

Comprehensive Operator Touchscreen Control