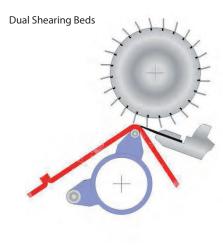

#### optional features

Automatic seam detection

Dual shearing beds

Pile lifter or cross-brushes

Headstock removal gantry

Auto control system

Thickness monitor

Back brush