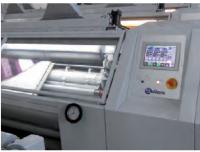

#### height adjustment

Controlled from panel with go to height facility.

Touchscreen or push-button panel at at first module with auxiliary controls on subsequent modules.

Alternate Shearing Beds