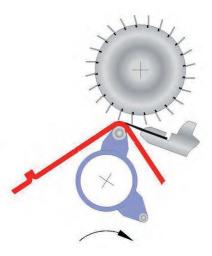

#### shearing Beds

Pivoted for safe seam passage. Range of sizes to suit all carpet types.

Pivoting Shearing Bed