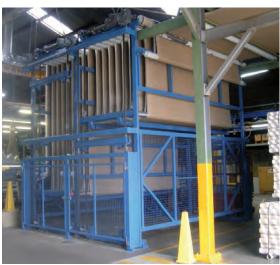

odules.



Alternate Shearing Beds

#### tension control and drives

Integrated system with inverter drives and transducers enable precise tension control and setting.



Flock Extraction

#### flock extraction and cleaning

Full extraction on cylinders and brushes ensures optimum carpet and machine cleaning.



# the sellers shear for optimum quality finish on all carpet products



WOVEN - Axminster / Wilton / Viscose / 1.5 to 2 Million Points



TUFTED Cut pile/ Cut/loop/ High and low loop/ Tile products/Automotive







Comprehensive Operator Touchscreen Control

#### optional features

Automatic seam detection

Dual shearing beds

Pile lifter or cross-brushes

Headstock removal gantry

Auto control system

Thickness monitor

Back brush













Off-Line Shear





In-Line Shear



# Storage Accumulator

Cylinder Grinding

#### full range of ancillaries

Scrays and accumulators

Guiders

Steamers

Plaiters and re-roll Units

#### extensive back-up services

Cylinder grinding and repair

Machine reconditioning

Spare parts

Technical service and advice



# tile shearing

Specially developed for the shearing of coated tiles, this shear provides both a final surface finish and also ensures accurate finished tile thickness.

These special flat bed shearing units incorporate the Sellers proven shearing principle with the controls and accuracy associated with all Sellers shears.

- Machine widths 700mm and 1000mm
- Modular shearing heads
- Precision height adjustment with digital read-out
- Special vacuum conveying system
- Metal detection
- Face brush units available
-