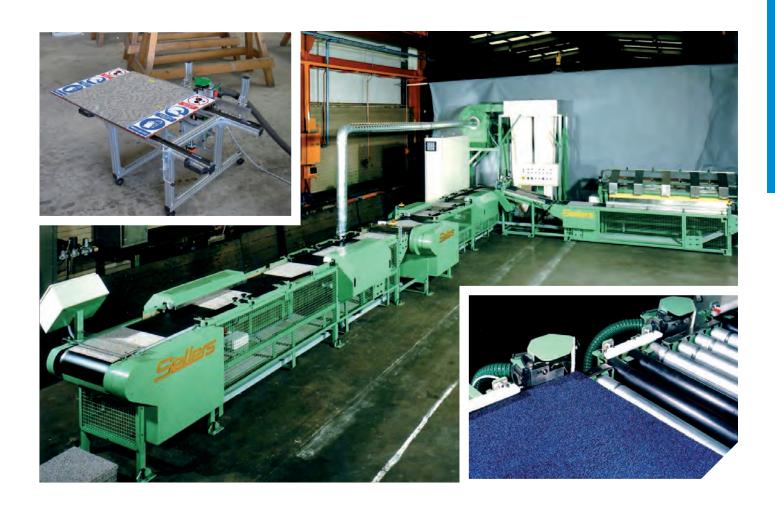

# tile trimming

Sellers' customized trimming systems incorporate modular mini shearing heads and flexible conveyor systems.

- Miniature shearing heads with auto lubrication and angle adjustment
- Integral drive systems
- Alternate layouts for optimum use of floor space
- Integrated flock extraction system
- Roller conveyor and turn units
- Arranged to trim all four sides of the tile
- Systems can be linked to automated packing stations
- Portable, single station units

# tile shearing

Specially developed for the shearing of coated tiles, this shear provides both a final surface finish and also ensures accurate finished tile thickness.

These special flat bed shearing units incorporate the Sellers proven shearing principle with the controls and accuracy associated with all Sellers shears.

- Machine widths 700mm and 1000mm
- Modular shearing heads
- Precision height adjustment with digital read-out
- Special vacuum conveying system
- Metal detection
- Face brush units available
- Integral flock extraction