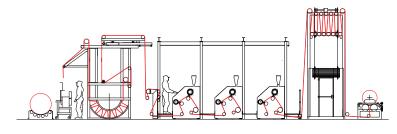

th auxiliary controls on subsequent modules.



Alternate Shearing Beds

#### tension control and drives

Integrated system with inverter drives and transducers enable precise tension control and setting.



Flock Extraction

#### flock extraction and cleaning

Full extraction on cylinders and brushes ensures optimum carpet and machine cleaning.



# the sellers shear for optimum quality finish on all carpet products



WOVEN - Axminster / Wilton / Viscose / 1.5 to 2 Million Points



TUFTED Cut pile/ Cut/loop/ High and low loop/ Tile products/Automotive







Comprehensive Operator Touchscreen Control

#### optional features

Automatic seam detection

Dual shearing beds

Pile lifter or cross-brushes

Headstock removal gantry

Auto control system

Thickness monitor

Back brush













Off-Line Shear





In-Line Shear



# Storage Accumulator

Cylinder Grinding

#### full range of ancillaries

Scrays and accumulators

Guiders

Steamers

Plaiters and re-roll Units

#### extensive back-up services

Cylinder grinding and repair

Machine reconditioning

Spare parts

Technical service and advice



# tile shearing

Specially developed for the shearing of coated tiles, this shear provides both a final surface finish and also ensures accurate finished tile thickness.

These special flat bed shearing units incorporate the Sellers proven shearing principle with the controls and accuracy associated with all Sellers shears.

- Machine widths 700mm and 1000mm
- Modular shearing heads
- Precision height adjustment with digital read-out
- Special vacuum conveying system
- Metal det