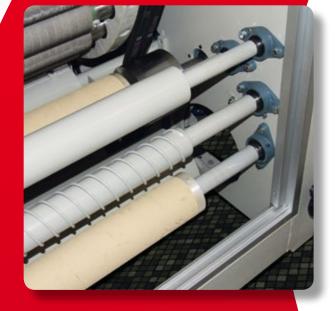

- AUTOMATIC LOADING of the fabric on both raising drums;
- REPLACEMENT OF RAISING FILLET directly on the machine;
- INDEPENDENT motion of each cylinder.
- AUTOMATIC RAISING function.
- ZERO RAISING function.
- MEMORISATION of processing parametres with USB key backup.
- REMOTE DIAGNOSTICS by internet.

The machine is suitable to process any type of woven and knitted fabric and, according to the kind of fabric to be processed, it can be equipped with the following accessories:

- DECURLING ROLLERS for knitted fabric in open width.
- EXPANDING RINGS for knitted fabrics in tubular form.
- FABRIC TURNING DEVICE for knitted fabrics in tubular form.
- HEATER CYLINDER with electric or steam heating.
- ELECTROSTATIC ELIMINATOR.
- ROLLING UNIT for big rolls.
- SPECIAL FABRIC FOLDER with variable length.