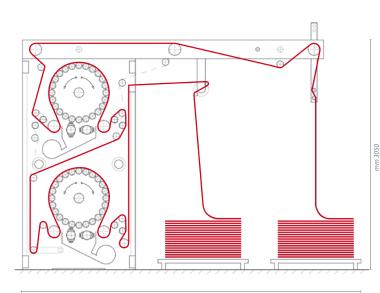

## **VR9000** Double Drum Raising Machine

The **DOUBLE DRUM RAISING MACHINE model VR9000** is composed of two raising drums, placed one above the other, for a better optimisation of the space and for an higher flexibility of process. With the double drum configuration it is possible to process both faces of the fabric, or twice the same face, in one passage only.

## **PROCESSING OF BOTH FACES**

With two superimposed raising drums the machine has the possibility to process both faces of the fabric of twice the same face in one passage only. Moreover with the drums rotating in both directions it is possible to have a wide range of finishing effects.