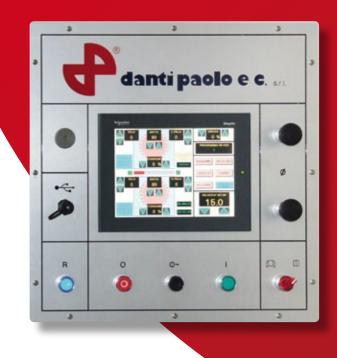

100

0

6

18

The synchronisation of each axle and control of all the machine's function, is carried out by PLC, with Touch Screen. The advanced control system allows to display all the processing parametres and to store in the machine memory, the various articles processed, with backup on USB key. The machine is also complete with remote diagnostics of all the electric and electronic components through internet.