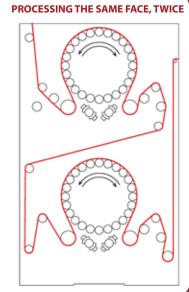

## **PROCESSING OF BOTH FACES**

With two superimposed raising drums the machine has the possibility to process both faces of the fabric of twice the same face in one passage only. Moreover with the drums rotating in both directions it is possible to have a wide range of finishing effects.