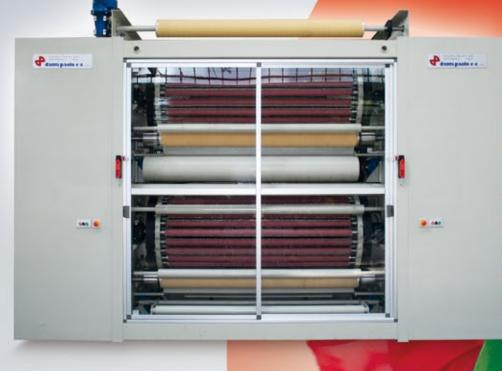

## **VR9000** Double Drum Raising Machine

The **DOUBLE DRUM RAISING MACHINE model VR9000** is composed of two raising drums, placed one above the other, for a better optimisation of the space and for an higher flexibility of process. With the double drum configuration it is possible to process both faces of the fabric, or twice the same face, in one passage only.