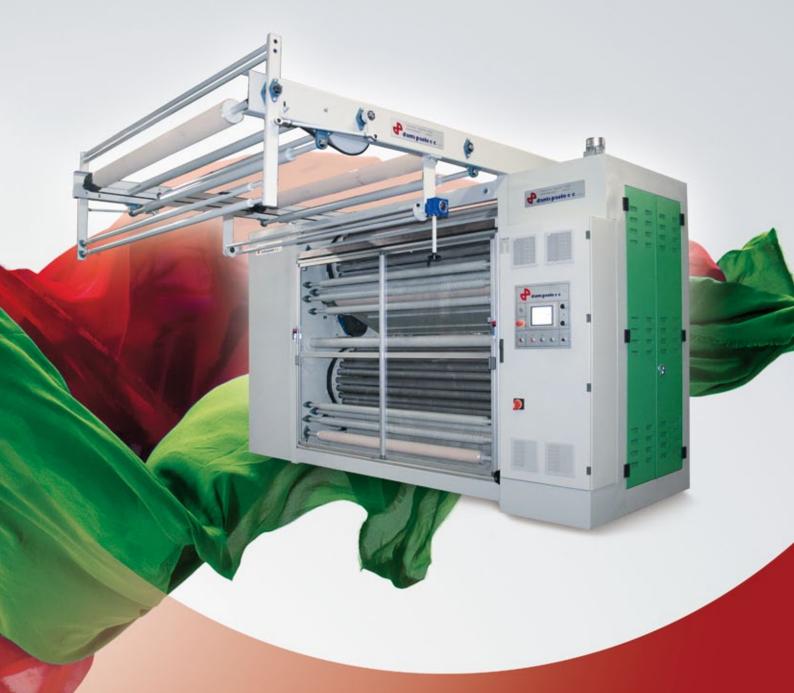

## **VR9000** Double Drum Raising Machine

The **DOUBLE DRUM RAISING MACHINE model VR9000** is composed of two raising drums, placed one above the other, for a better optimisation of the space and for an higher flexibility of process. With the double drum configuration it is possible to process both faces of the fabric, or twice the same face, in one passage only.

## **PROCESSING OF BOTH FACES**

With two superimposed raising drums the machine has the possibility to process both faces of the fabric of twice the same face in one passage only. Moreover with the drums rotating in both directions it is possible to have a wide range of finishing effects.