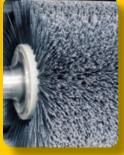

## Drum Type Brush/Sueding Machine

The brushing/sueding machine **SUPERBrush** is the result of many years of development of **DANTI PAOLO** company in the manufacturing of sueding machines with abrasive brushes. The machine is available with abrasive brushes in Ceramic or Silicon Carbide that are performing a slight abrasion on the fabric to create a peach skin effect without causing any hairiness on the fabric.

The machine is equipped with 6 abrasive brushes, independently driven by 6 AC motors with power supply by inverters and is controlled by PLC with Touch Screen. The brushes have an increased diameter and an higher angle of contact with the fabric to give longer life of the brushes and increased production.