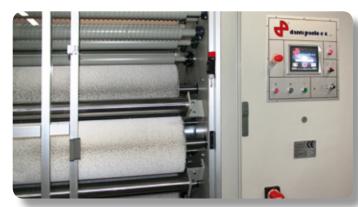

The machine is equipped with 6 abrasive brushes, independently driven by 6 AC motors with power supply by inverters and is controlled by PLC with Touch Screen. The brushes have an increased diameter and an higher angle of contact with the fabric to give longer life of the brushes and increased production.

The fabric is kept well enlarged inside the machine by means of decurling rollers and expanding bars placed in various points of the machine.

A special dust suction system allows to keep the brushes clean and to remove promptly the micro powder generated during the processing.