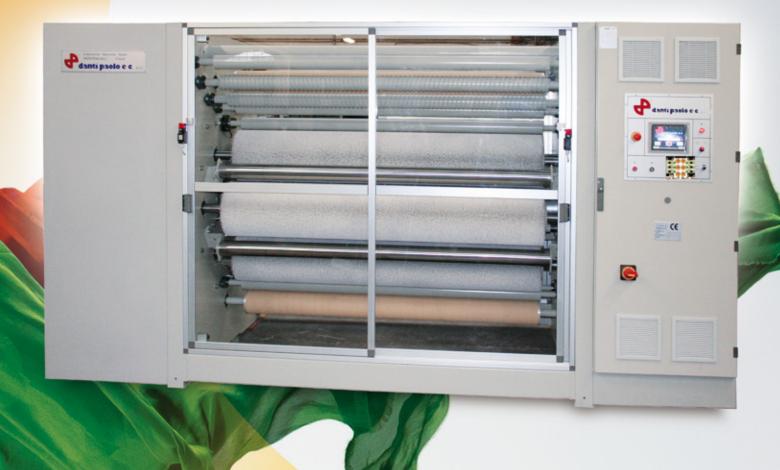

## Drum Type Brush/Sueding Machine

The brushing/sueding machine **SUPERBrush** is the result of many years of development of **DANTI PAOLO** company in the manufacturing of sueding machines with abrasive brushes. The machine is available with abrasive brushes in Ceramic or Silicon Carbide that are performing a slight abrasion on the fabric to create a peach skin effect without causing any hairiness on the fabric.

The machine is equipped with 6 abrasive brushes, independently driven by 6 AC motors with power supply by inverters and is controlled by PLC with Touch Screen. The brushes have an increased diameter and an higher angle of contact with the fabric to give longer life of the brushes and increased production.

The fabric is kept well enlarged inside the machine by means of decurling rollers and expanding bars placed in various points of the machine.

A special dust suction system allows to keep the brushes clean and to remove promptly the micro powder generated during the processing.

The seams jumping system is very efficient and allows to do not have any fabric waste at the passage of the seams, keeping also a constant tension of the fabric during the passage of the seams on the brushes. The use of standard electronic components and an advanced troubleshooting system by modem allows a safe operation of the machine. The machine is manufactured in different versions and different working widths for knitted and woven fabrics and is available with different accessories.