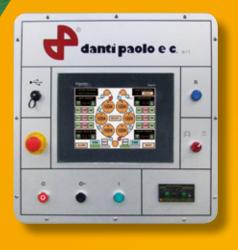

The machine is equipped with 6 abrasive brushes, independently driven by 6 AC motors with power supply by inverters and is controlled by PLC with Touch Screen. The brushes have an increased diameter and an higher angle of contact with the fabric to give longer life of the brushes and increased production.

The high quality of process is guaranteed by an advanced system for the control of fabric tension, managed by load cells that allow automatic control and constant monitoring of the fabric tension. The memorization of all the processing parameter in the memory of the machine allow repeatability of the effect.