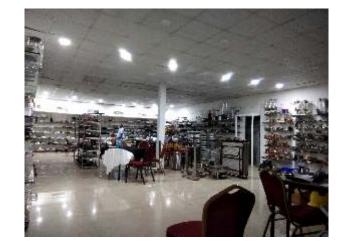

# Background

Agarwal Glass Centre – a renowned crockery showroom in Camp, Pune, India, caters to clients from across Pune and the rest of the country. Agarwal's crockery showroom covers an area of 1200 square feet.

## Challenges

The showroom was facing issues related to excessive heat and dust which caused discomfort to workers and customers alike. The structure of the building, made mostly of GI (galvanised iron), allows the easy ingress of dust.

#### Result

The IDECool 6 was quickly commissioned. People within the showroom experienced a perceptible temperature drop in the showroom cooled by the IDECool 6, as compared to the ambient temperature. The IDECool was able to maintain a 10-12°C lower temperature in showroom than the external shade temperature.

There was also a considerable drop of dust ingress due to the positive pressure provided by the IDECool 6.

On top of these benefits, the operational cost of IDECool 6 has also been low.

| Area cooled                      | 1200 square feet          |
|----------------------------------|---------------------------|
| Application                      | Crockery showroom cooling |
| Number of machines installed     | 1                         |
| Machine capacity                 | 6000 CFM                  |
| Temperature outside the building | 37°C                      |
| Temperature inside the showroom  | 25°C                      |